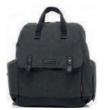

### **Mum's Secret Weapon**

Wear the award-winning Robyn as a backpack, shoulder bag, cross body or hand held with the easy to use convertible strap. This design boasts plenty of pockets to organise all baby's essentials. Babymel's bestseller is available in a wide selection of materials and colours.

Robyn eco

BLACK | BM9182

**Robyn Vegan Leather** 