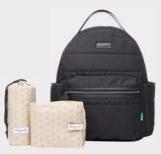

easy to use convertible strap. This design boasts plenty of pockets to organise all baby's essentials. Babymel's bestseller is available in a wide selection of materials and colours.



Robyn eco



BLACK | BM9182

**Robyn Vegan Leather** 

# Now eco

NAVY STRIPE | BM5151





TWEED | BM0395

# NEW!

BLACK | BM3884



DUSTY PINK | BM3877



PALE GREY | BM5130



TAN | BM2337





GABBY VEGAN LEATHER DUSTY PINK | BM5789



GABBY VEGAN LEATHER BLACK | BM5833



GABBY VEGAN LEATHER PALE GREY | BM6458

# **Style & Function**

All Babymel bags come with everything you need to get out and about with their children. Comfortably cushioned changing mats, insulated bottle holders and stroller straps all make the day in the life of a new parent a little easier!



# LOLA ECO



QUILT BACKPACK FAWN



QUILT BACKPACK BLACK

# STROLLER BAG ECO



QUILT FAWN



QUILT BLACK





BLACK&TAN



BLACK



BLACK