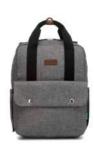

looking for great value, unbeatable quality and stylish design. Changing bags have never looked so good.





AMBER STROLLER BAG BLACK | BM6663



FREDDIE VEGAN LEATHER BLACK | BM6700



FREDDIE VEGAN LEATHER BURGUNDY | BM6847

# Love Your Planet

In 2019 Babymel launched their first eco colletion. Made from recycled plastic bottles, these desgins helped with nappy changes and helped the planet! These styles are now some of the bestsellers amongst the Babymel line up as they don't compromise style for sustainabilty.

This season Babymel are launching more eco styles than ever, as well as updating sme classic bestsellers with this sustainable and duraable material.





NAVY STRIPE | BM5956



LILAC | BM6724



AQUA | BM5932



CARAMEL LEOPARD | BM5543



GEORGI ECO LILAC

BLACK | BM5642



GRAY | BM6557

### **Mum's Secret Weapon**

Wear the award-winning Robyn as a backpack, shoulder bag, cross body or hand held with the easy to use convertible strap. This design boasts plenty of pockets to organise all baby's essentials. Babymel's bestseller is available in a wide selection of materials and colours.



Robyn eco



BLACK | BM9182

**Robyn Vegan Leather** 

# Now eco

NAVY STRIPE | BM5151





TWEED | BM0395

# NEW!

BLACK | BM3884



DUSTY PINK | BM3877



PALE GREY | BM5130



TAN | BM2337





GABBY VEGAN LEATHER DUSTY PINK | BM5789



GABBY VEGAN LEATHER BLACK | BM5833



GABBY VEGAN LEATHER PALE GREY | BM6458

# **Style & Function**

All Babymel bags come with everything you need to get out and about with their children. Comfortably cushioned changing mats, insulated