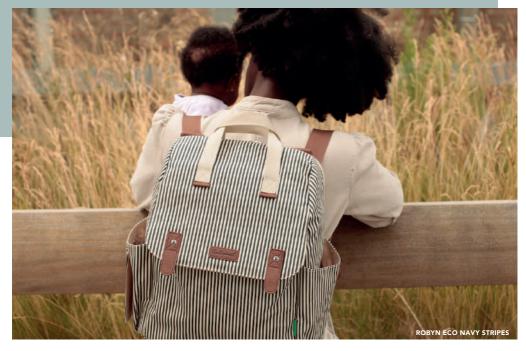

### **Mum's Secret Weapon**

Wear the award-winning Robyn as a backpack, shoulder bag, cross body or hand held with the easy to use convertible strap. This design boasts plenty of pockets to organise all baby's essentials. Babymel's bestseller is available in a wide selection of materials and colours.

Robyn eco

BLACK | BM9182

**Robyn Vegan Leather** 