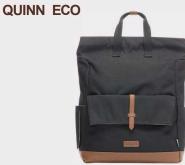

anise all baby's essentials. Babymel's bestseller is available in a wide selection of materials and colours.



Robyn eco



BLACK | BM9182

**Robyn Vegan Leather** 

# Now eco

NAVY STRIPE | BM5151





TWEED | BM0395

# NEW!

BLACK | BM3884



DUSTY PINK | BM3877



PALE GREY | BM5130



TAN | BM2337





GABBY VEGAN LEATHER DUSTY PINK | BM5789



GABBY VEGAN LEATHER BLACK | BM5833



GABBY VEGAN LEATHER PALE GREY | BM6458

# **Style & Function**

All Babymel bags come with everything you need to get out and about with their children. Comfortably cushioned changing mats, insulated bottle holders and stroller straps all make the day in the life of a new parent a little easier!



# LOLA ECO



QUILT BACKPACK FAWN



QUILT BACKPACK BLACK

# STROLLER BAG ECO



QUILT FAWN



QUILT BLACK





BLACK&TAN



BLACK



BLACK