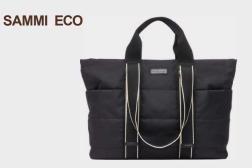

This season Babymel are launching more eco styles than ever, as well as updating sme classic bestsellers with this sustainable and duraable material.

NAVY STRIPE | BM5956

LILAC | BM6724

AQUA | BM5932

CARAMEL LEOPARD | BM5543