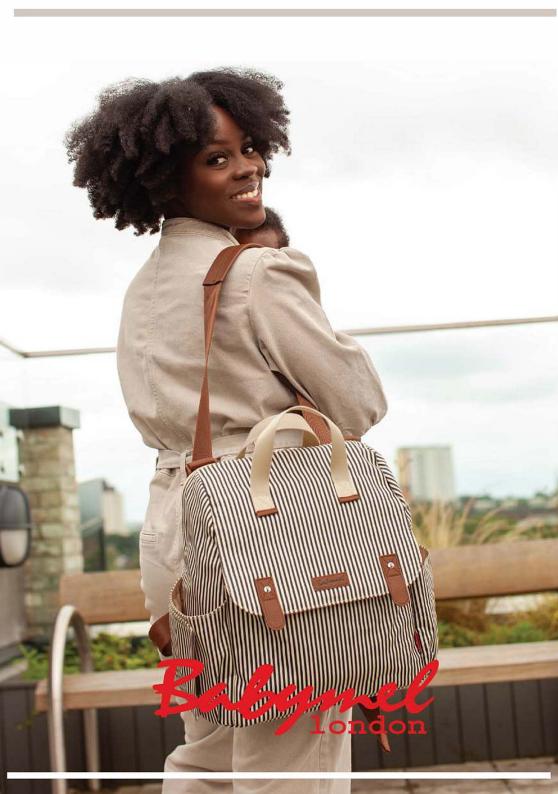

### **Mum's Secret Weapon**

Wear the award-winning Robyn as a backpack, shoulder bag, cross body or hand held with the easy to use convertible strap. This design boasts plenty of pockets to organise all baby's essentials. Babymel's bestseller is available in a wide selection of materials and colours.