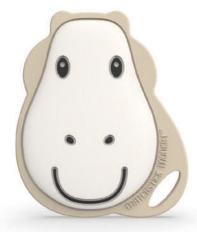

# **Animal Teether**

A fun range of animal friends to join the teething family

Animal Teether Teething Time

#### **Features**

A fun, textured silicone teether providing soothing relief to aching gums

Contains BioCote® Antimicrobial Protection to keeping the teether fresher and cleaner for longer

With soft and kind toothbrush bumps to massage gums

Perfect to apply teething products to the hard to reach molars

Lightweight and easy for tiny hands to hold

The ergonomically designed "arms" help develop fine motor skills

Can be used as pre-training toothbrush

Dishwasher and fridge friendly

Cold water and steam steriliser safe

Packaged in a reusable carry case

BPA free and FDA approved

Suitable from 3+ months

Gigi Giraffe

Pomelo Polar Bear

Fudge Fox

Teddy Tiger

Animal Teether Teething Time