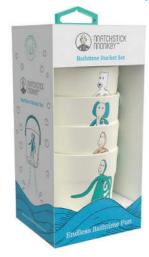

# **Teething Starter Set**

All the essential teething relief products, specifically designed to help care for different stages of the teething journey

Starter Set Gifting

#### **Features**

Includes an Animal Teether, Flat Face Teether and Silicone Finger Toothbrushes

All the essentials to soothe any baby's teething pain

Perfect gift set for teething babies

Contains Biocote® Antimicrobial Protection, keeping products fresher and cleaner for longer

Dishwasher and fridge friendly

Cold water and steam steriliser safe

BPA free and FDA approved

Suitable for 0+

Cool Grey

Ludo Lion

Gigi Giraffe

Starter Set Gifting