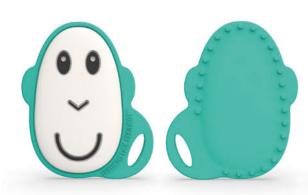

## Flat Face Teether

The perfect first teether, which is small, lightweight and massages the sorest of gums

Flat Face Teether Teething Time

#### **Features**

A small compact silicone teether for on the go

Easy to grip and lightweight, perfect for baby's first teether

Soft bumps on back of the teether to stimulate sore gums

Easily loop to any soother clip to never lose a teether again

Contains BioCote® Antimicrobial Protection to keeping the teether fresher and cleaner for longer

Dishwasher and fridge friendly

Cold water and steam steriliser safe

BPA free and FDA approved

Suitable from 3+ months