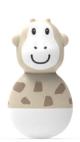

## **Wobblers**

Bright and colourful wobbling bath toys to encourage early development and imaginative play

Wobblers Bathtime

#### **Features**

Ergonomically designed and easy for small hands to hold

Fun bright colours to engage little minds

Helps develop fine motor skills

Designed to resist mould and mildew

Contains Biocote® Antimicrobial Protection, keeping products fresher and cleaner for longer

Clean with warm soapy water

BPA free and FDA approved

Suitable for 12+ months

Mint Green - Dusty Pink

Blue - Yellow

Lion - Giraffe

Wobblers Bathtime