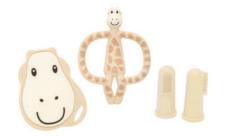

# **Teething Starter Set**

All the essential teething relief products, specifically designed to help care for different stages of the teething journey

Starter Set Gifting

#### **Features**

Includes an Animal Teether, Flat Face Teether and Silicone Finger Toothbrushes

All the essentials to soothe any baby's teething pain

Perfect gift set for teething babies

Contains Biocote® Antimicrobial Protection, keeping products fresher and cleaner for longer

Dishwasher and fridge friendly

Cold water and steam steriliser safe

BPA free and FDA approved

Suitable for 0+

Cool Grey

Ludo Lion

Gigi Giraffe

Starter Set Gifting