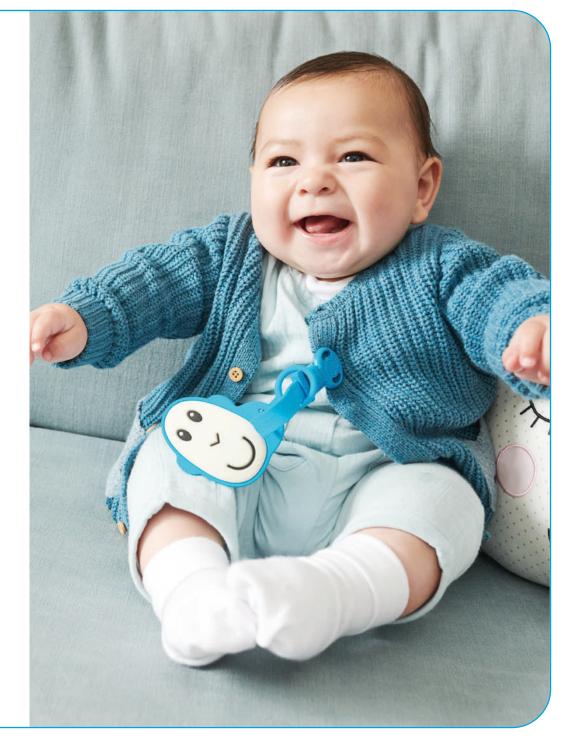

## **Soother Clips**

Keep teethers or soothers within reach and off the floor

Bend the clip at a 90 degree angle, slide onto clothing and snap back into place

Contains Biocote® Antimicrobial Protection, keeping products fresher and cleaner for longer

Dishwasher and fridge friendly

Cold water and steam steriliser safe

BPA free and FDA approved

Soother Clips Accessories