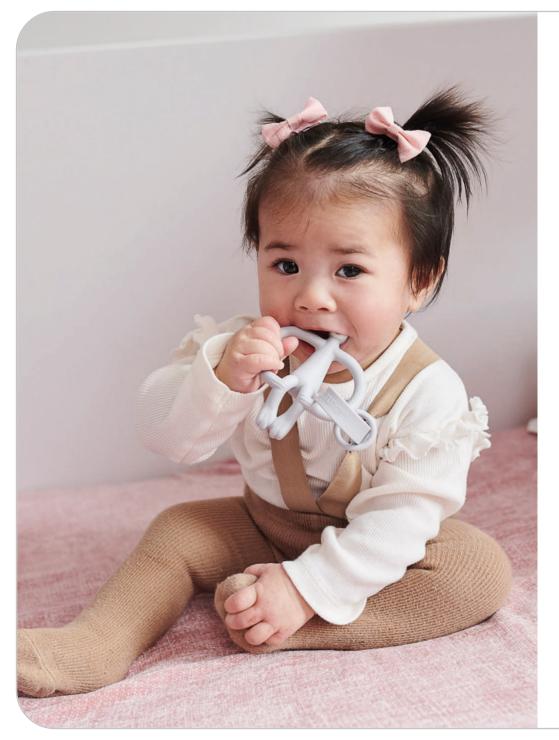

# **Original Teething Toy**

Our best-selling silicone monkey teether with clever bumps to apply teething products right to the source of pain

Original Teething Toy

Teething Time

#### **Features**

A fun, textured silicone teether providing soothing relief to aching gums

Contains BioCote® Antimicrobial Protection to keeping the teether fresher and cleaner for longer

With soft and kind toothbrush bumps to massage gums

Perfect to apply teething products to the hard to reach molars

Lightweight and easy for tiny hands to hold

The ergonomically designed "arms" help develop fine motor skills

Can be used as pre-training toothbrush

Dishwasher and fridge friendly

Cold water and steam steriliser safe

BPA free and FDA approved

Original Teething Toy

Teething Time