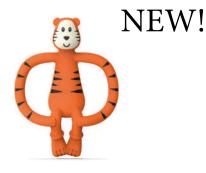

# **Animal Teether**

A fun range of animal friends to join the teething family

Animal Teether Teething Time

#### **Features**

A fun, textured silicone teether providing soothing relief to aching gums

Contains BioCote® Antimicrobial Protection to keeping the teether fresher and cleaner for longer

With soft and kind toothbrush bumps to massage gums

Perfect to apply teething products to the hard to reach molars

Lightweight and easy for tiny hands to hold

The ergonomically designed "arms" help develop fine motor skills

Can be used as pre-training toothbrush

Dishwasher and fridge friendly

Cold water and steam steriliser safe

Packaged in a reusable carry case

BPA free and FDA approved

Suitable from 3+ months

Gigi Giraffe

Pomelo Polar Bear

Fudge Fox

Teddy Tiger

Animal Teether Teething Time