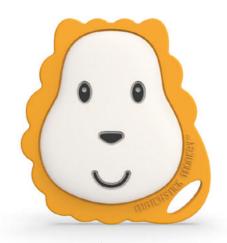

# **Animal Teether**

A fun range of animal friends to join the teething family

Animal Teether Teething Time

#### **Features**

A fun, textured silicone teether providing soothing relief to aching gums

Contains BioCote® Antimicrobial Protection to keeping the teether fresher and cleaner for longer

With soft and kind toothbrush bumps to massage gums

Perfect to apply teething products to the hard to reach molars

Lightweight and easy for tiny hands to hold

The ergonomically designed "arms" help develop fine motor skills

Can be used as pre-training toothbrush

Dishwasher and fridge friendly

Cold water and steam steriliser safe

Packaged in a reusable carry case

BPA free and FDA approved

Suitable from 3+ months

Gigi Giraffe

Pomelo Polar Bear

Fudge Fox

Teddy Tiger

Animal Teether Teething Time