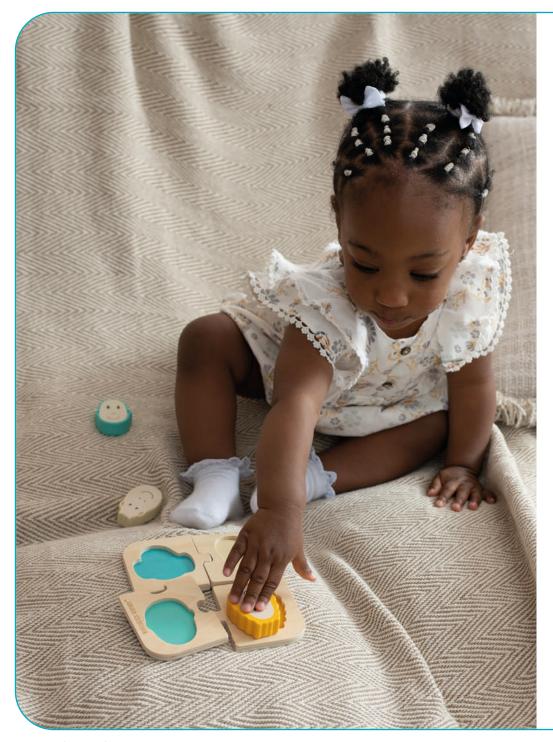

### **Animal Puzzle Game**

Puzzle the wooden pieces together

Match the animal faces into the coloured slots

Helps develop hand-eye coordination and logical thinking

Suitable for 18+ months

Animal Puzzle Game Playtime