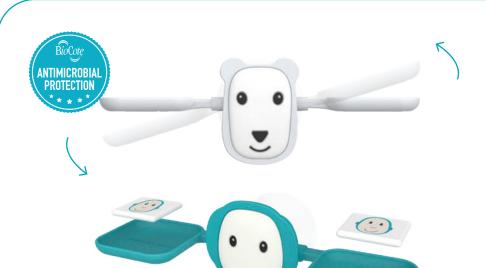

## Slide Set

Our best-selling bathtime set provides imaginative and creative play whilst encouraging hand-eye coordination

Slide Set Bathtime

#### **Features**

A fun bathtime slide set with 3 animal faced rocks

Attach to any bath or smooth surface in multiple ways using the suction pad

Encourages early learning and the development of fine motor skills

Designed to resist mould and mildew

Contains Biocote® Antimicrobial Protection, keeping products fresher and cleaner for longer

Clean with warm soapy water

BPA free and FDA approved

Suitable for 12+ months

Slide Set Bathtime