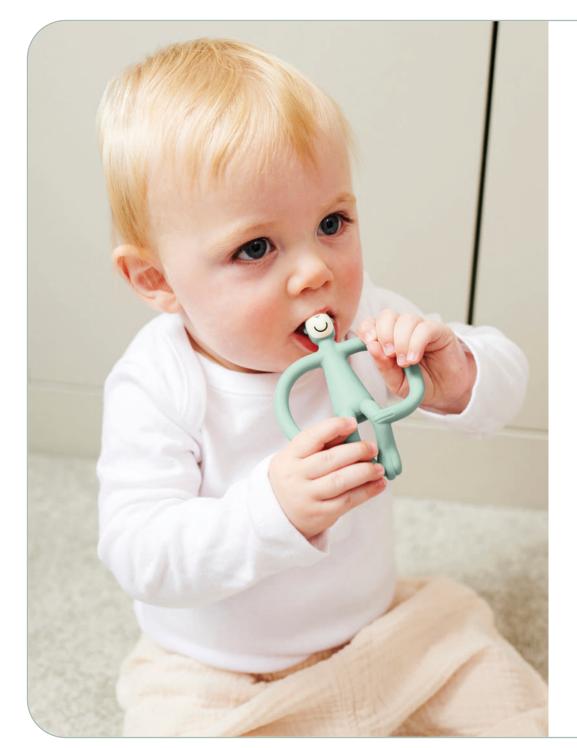

# **Original Teething Toy**

Our best-selling silicone monkey teether with clever bumps to apply teething products right to the source of pain

Original Teething Toy

Teething Time

#### **Features**

A fun, textured silicone teether providing soothing relief to aching gums

Contains BioCote® Antimicrobial Protection to keeping the teether fresher and cleaner for longer

With soft and kind toothbrush bumps to massage gums

Perfect to apply teething products to the hard to reach molars

Lightweight and easy for tiny hands to hold

The ergonomically designed "arms" help develop fine motor skills

Can be used as pre-training toothbrush

Dishwasher and fridge friendly

Cold water and steam steriliser safe

BPA free and FDA approved

Original Teething Toy

Teething Time