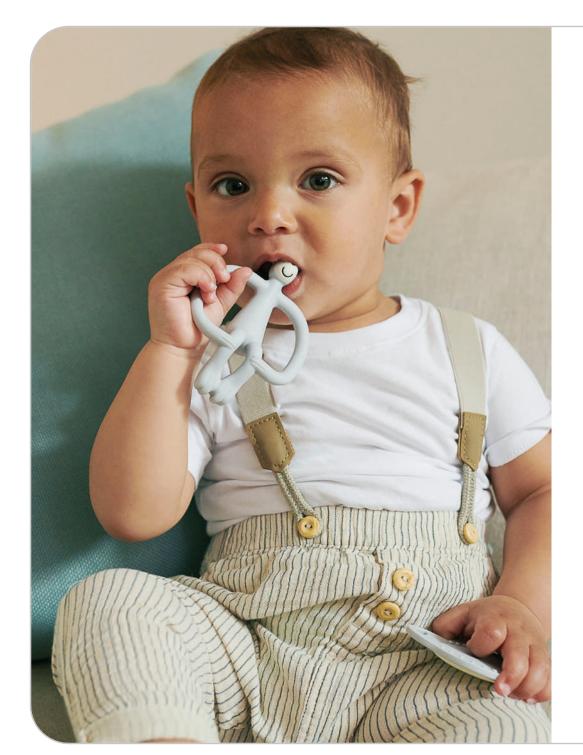

# **Original Teething Toy**

Our best-selling silicone monkey teether with clever bumps to apply teething products right to the source of pain

Original Teething Toy

Teething Time

#### **Features**

A fun, textured silicone teether providing soothing relief to aching gums

Contains BioCote® Antimicrobial Protection to keeping the teether fresher and cleaner for longer

With soft and kind toothbrush bumps to massage gums

Perfect to apply teething products to the hard to reach molars

Lightweight and easy for tiny hands to hold

The ergonomically designed "arms" help develop fine motor skills

Can be used as pre-training toothbrush

Dishwasher and fridge friendly

Cold water and steam steriliser safe

BPA free and FDA approved

Original Teething Toy

Teething Time