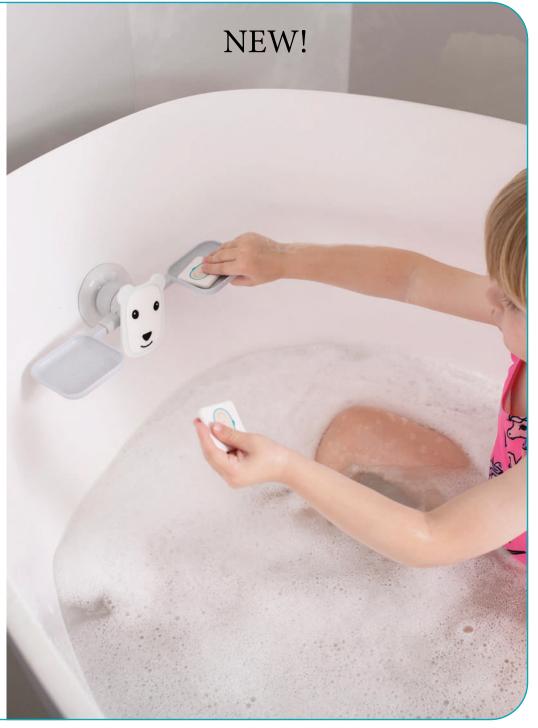

## Slide Set

Our best-selling bathtime set provides imaginative and creative play whilst encouraging hand-eye coordination

Slide Set Bathtime

#### **Features**

A fun bathtime slide set with 3 animal faced rocks

Attach to any bath or smooth surface in multiple ways using the suction pad

Encourages early learning and the development of fine motor skills

Designed to resist mould and mildew

Contains Biocote® Antimicrobial Protection, keeping products fresher and cleaner for longer

Clean with warm soapy water

BPA free and FDA approved

Suitable for 12+ months

Slide Set Bathtime