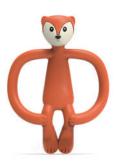

# **Animal Teether**

A fun range of animal friends to join the teething family

Animal Teether Teething Time

#### **Features**

A fun, textured silicone teether providing soothing relief to aching gums

Contains BioCote® Antimicrobial Protection to keeping the teether fresher and cleaner for longer

With soft and kind toothbrush bumps to massage gums

Perfect to apply teething products to the hard to reach molars

Lightweight and easy for tiny hands to hold

The ergonomically designed "arms" help develop fine motor skills

Can be used as pre-training toothbrush

Dishwasher and fridge friendly

Cold water and steam steriliser safe

Packaged in a reusable carry case

BPA free and FDA approved

Suitable from 3+ months

Gigi Giraffe

Pomelo Polar Bear

Fudge Fox