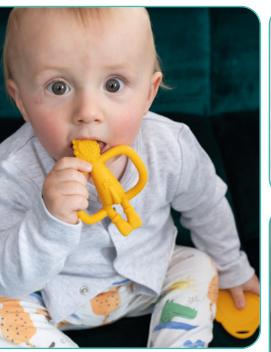

# **Original Teething Toy**

Our best-selling silicone monkey teether with clever bumps to apply teething products right to the source of pain

Original Teething Toy

Teething Time

#### **Features**

A fun, textured silicone teether providing soothing relief to aching gums

Contains BioCote® Antimicrobial Protection to keeping the teether fresher and cleaner for longer

With soft and kind toothbrush bumps to massage gums

Perfect to apply teething products to the hard to reach molars

Lightweight and easy for tiny hands to hold

The ergonomically designed "arms" help develop fine motor skills

Can be used as pre-training toothbrush

Dishwasher and fridge friendly

Cold water and steam steriliser safe

BPA free and FDA approved

Original Teething Toy

Teething Time