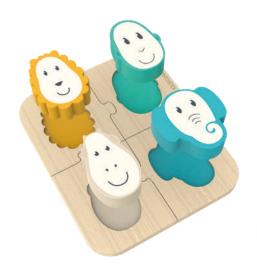

### **Animal Puzzle Game**

Puzzle the wooden pieces together

Match the animal faces into the coloured slots

Helps develop hand-eye coordination and logical thinking

Suitable for 18+ months

Animal Puzzle Game Playtime