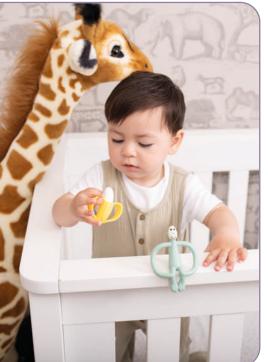

# **Animal Teether**

A fun range of animal friends to join the teething family

Animal Teether Teething Time

Dishwasher and fridge friendly

Cold water and steam steriliser safe

Packaged in a reusable carry case

BPA free and FDA approved

Suitable from 3+ months

Gigi Giraffe

Pomelo Polar Bear

Fudge Fox