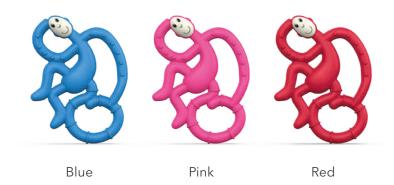

# **Original Teething Toy**

Our best-selling silicone monkey teether with clever bumps to apply teething products right to the source of pain

Original Teething Toy

Teething Time

#### **Features**

A fun, textured silicone teether providing soothing relief to aching gums

Contains BioCote® Antimicrobial Protection to keeping the teether fresher and cleaner for longer

With soft and kind toothbrush bumps to massage gums

Perfect to apply teething products to the hard to reach molars

Lightweight and easy for tiny hands to hold

The ergonomically designed "arms" help develop fine motor skills

Can be used as pre-training toothbrush

Dishwasher and fridge friendly

Cold water and steam steriliser safe

BPA free and FDA approved

Original Teething Toy

Teething Time