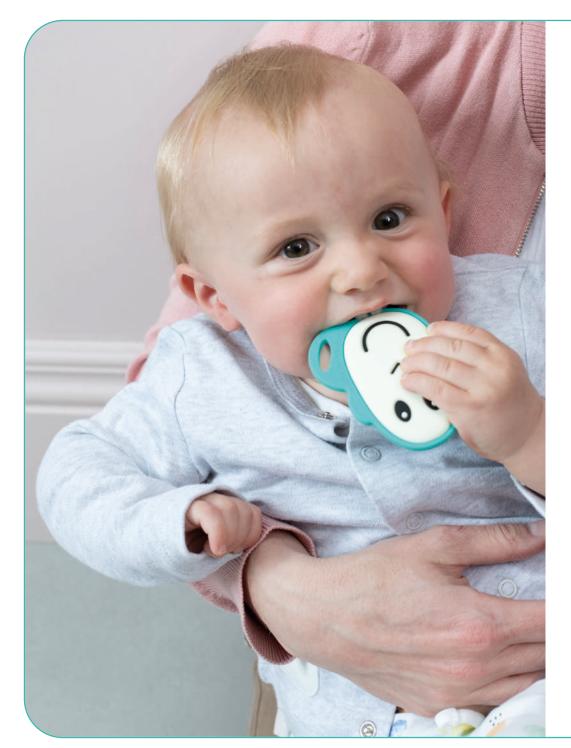

## Flat Face Teether

The perfect first teether, which is small, lightweight and massages the sorest of gums

Flat Face Teether Teething Time

#### **Features**

A small compact silicone teether for on the go

Easy to grip and lightweight, perfect for baby's first teether

Soft bumps on back of the teether to stimulate sore gums

Easily loop to any soother clip to never lose a teether again

Contains BioCote® Antimicrobial Protection to keeping the teether fresher and cleaner for longer

Dishwasher and fridge friendly

Cold water and steam steriliser safe

BPA free and FDA approved

Suitable from 3+ months