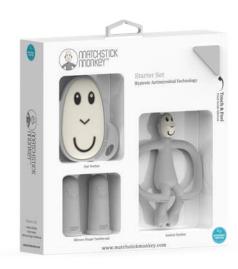

# **Teething Starter Set**

All the essential teething relief products, specifically designed to help care for different stages of the teething journey

Starter Set Gifting

#### **Features**

Includes an Animal Teether, Flat Face Teether and Silicone Finger Toothbrushes

All the essentials to soothe any baby's teething pain

Perfect gift set for teething babies

Contains Biocote® Antimicrobial Protection, keeping products fresher and cleaner for longer

Dishwasher and fridge friendly

Cold water and steam steriliser safe

BPA free and FDA approved

Suitable for 0+

Cool Grey

Ludo Lion

Gigi Giraffe

Starter Set Gifting