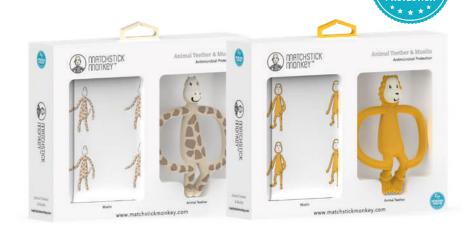

# **Animal Teether**

A fun range of animal friends to join the teething family

Animal Teether Teething Time

#### **Animal Teether & Muslin Gift Set**

Silicone Animal Teether

100% organic cotton muslin, lightweight and breathable

Loop to attach teether to muslin for extra comfort

Perfect gift set for teething babies