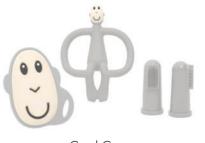

# **Teething Starter Set**

All the essential teething relief products, specifically designed to help care for different stages of the teething journey

Starter Set Gifting

#### **Features**

Includes an Animal Teether, Flat Face Teether and Silicone Finger Toothbrushes

All the essentials to soothe any baby's teething pain

Perfect gift set for teething babies

Contains Biocote® Antimicrobial Protection, keeping products fresher and cleaner for longer

Dishwasher and fridge friendly

Cold water and steam steriliser safe

BPA free and FDA approved

Suitable for 0+

Cool Grey

Ludo Lion

Gigi Giraffe

Starter Set Gifting