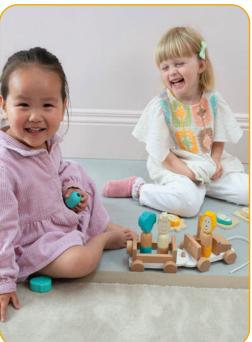

## Safari Jeep

Stack the animal friends into different seated positions

Use the cotton rope to pull the jeep aroud the floor

Encourages independent and imaginative play

Suitable for 18+ months

Safari Jeep Playtime