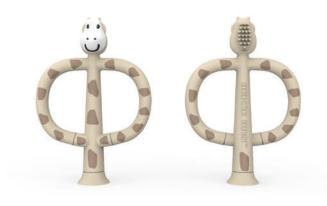

# **Animal Teether**

A fun range of animal friends to join the teething family

Animal Teether Teething Time

#### **Features**

A fun, textured silicone teether providing soothing relief to aching gums

Contains BioCote® Antimicrobial Protection to keeping the teether fresher and cleaner for longer

With soft and kind toothbrush bumps to massage gums

Perfect to apply teething products to the hard to reach molars

Lightweight and easy for tiny hands to hold

The ergonomically designed "arms" help develop fine motor skills

Can be used as pre-training toothbrush

Dishwasher and fridge friendly

Cold water and steam steriliser safe

Packaged in a reusable carry case

BPA free and FDA approved

Suitable from 3+ months

Gigi Giraffe

Pomelo Polar Bear

Fudge Fox

Teddy Tiger

Animal Teether Teething Time