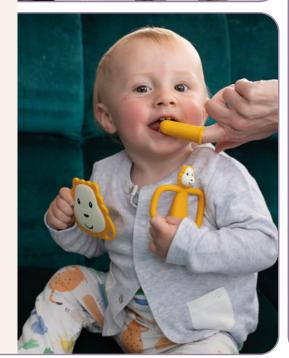

# **Original Teething Toy**

Our best-selling silicone monkey teether with clever bumps to apply teething products right to the source of pain

Original Teething Toy

Teething Time

#### **Features**

A fun, textured silicone teether providing soothing relief to aching gums

Contains BioCote® Antimicrobial Protection to keeping the teether fresher and cleaner for longer

With soft and kind toothbrush bumps to massage gums

Perfect to apply teething products to the hard to reach molars

Lightweight and easy for tiny hands to hold

The ergonomically designed "arms" help develop fine motor skills

Can be used as pre-training toothbrush

Dishwasher and fridge friendly

Cold water and steam steriliser safe

BPA free and FDA approved

Original Teething Toy

Teething Time