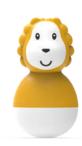

## **Wobblers**

Bright and colourful wobbling bath toys to encourage early development and imaginative play

Wobblers Bathtime

#### **Features**

Ergonomically designed and easy for small hands to hold

Fun bright colours to engage little minds

Helps develop fine motor skills

Designed to resist mould and mildew

Contains Biocote® Antimicrobial Protection, keeping products fresher and cleaner for longer

Clean with warm soapy water

BPA free and FDA approved

Suitable for 12+ months

Mint Green - Dusty Pink

Blue - Yellow

Lion - Giraffe

Wobblers Bathtime