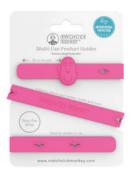

## Multi-Use Product Holder

An adjustable silicone strap to 'stop the drop'

Simply wrap the silicone around any teether, bottle or baby accessory and clip the button into the appropriate hole

Attach the other side to any stroller, high chair or car seat

Contains Biocote® Antimicrobial Protection, keeping products fresher and cleaner for longer

Dishwasher and fridge friendly

Cold water and steam steriliser safe

BPA free and FDA approved