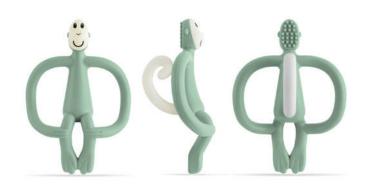

# **Original Teething Toy**

Our best-selling silicone monkey teether with clever bumps to apply teething products right to the source of pain

Original Teething Toy

Teething Time

#### **Features**

A fun, textured silicone teether providing soothing relief to aching gums

Contains BioCote® Antimicrobial Protection to keeping the teether fresher and cleaner for longer

With soft and kind toothbrush bumps to massage gums

Perfect to apply teething products to the hard to reach molars

Lightweight and easy for tiny hands to hold

The ergonomically designed "arms" help develop fine motor skills

Can be used as pre-training toothbrush

Dishwasher and fridge friendly

Cold water and steam steriliser safe

BPA free and FDA approved

Original Teething Toy

Teething Time