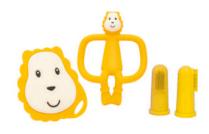

# **Teething Starter Set**

All the essential teething relief products, specifically designed to help care for different stages of the teething journey

Starter Set Gifting

#### **Features**

Includes an Animal Teether, Flat Face Teether and Silicone Finger Toothbrushes

All the essentials to soothe any baby's teething pain

Perfect gift set for teething babies

Contains Biocote® Antimicrobial Protection, keeping products fresher and cleaner for longer

Dishwasher and fridge friendly

Cold water and steam steriliser safe

BPA free and FDA approved

Suitable for 0+

Cool Grey

Ludo Lion

Gigi Giraffe

Starter Set Gifting