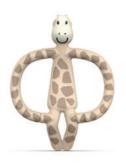

# **Animal Teether**

A fun range of animal friends to join the teething family

Animal Teether Teething Time

#### **Features**

A fun, textured silicone teether providing soothing relief to aching gums

Contains BioCote® Antimicrobial Protection to keeping the teether fresher and cleaner for longer

With soft and kind toothbrush bumps to massage gums

Perfect to apply teething products to the hard to reach molars

Lightweight and easy for tiny hands to hold

The ergonomically designed "arms" help develop fine motor skills

Can be used as pre-training toothbrush

Dishwasher and fridge friendly

Cold water and steam steriliser safe

Packaged in a reusable carry case

BPA free and FDA approved

Suitable from 3+ months

Gigi Giraffe

Pomelo Polar Bear

Fudge Fox