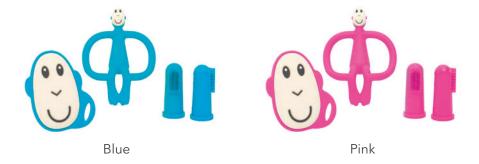

#### **Features**

Includes an Animal Teether, Flat Face Teether and Silicone Finger Toothbrushes

All the essentials to soothe any baby's teething pain

Perfect gift set for teething babies

Contains Biocote® Antimicrobial Protection, keeping products fresher and cleaner for longer

Dishwasher and fridge friendly

Cold water and steam steriliser safe

BPA free and FDA approved

Suitable for 0+

Cool Grey

Ludo Lion

Gigi Giraffe

Starter Set Gifting