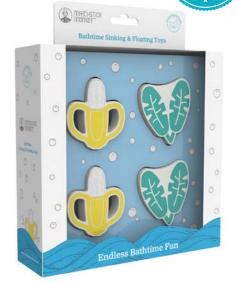

#### **Bathtime Sinking & Floating Toys**

Set includes 2 sinking and 2 floating toys

Encourage children to predict an object's ability to sink or float by their weight

Educational learning through play

Eco-friendly bio-based material

Suitable for 12+ months