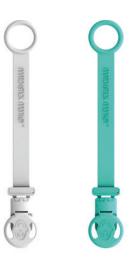

## **Soother Clips**

Keep teethers or soothers within reach and off the floor

Bend the clip at a 90 degree angle, slide onto clothing and snap back into place

Contains Biocote® Antimicrobial Protection, keeping products fresher and cleaner for longer

Dishwasher and fridge friendly

Cold water and steam steriliser safe

BPA free and FDA approved

Soother Clips Accessories