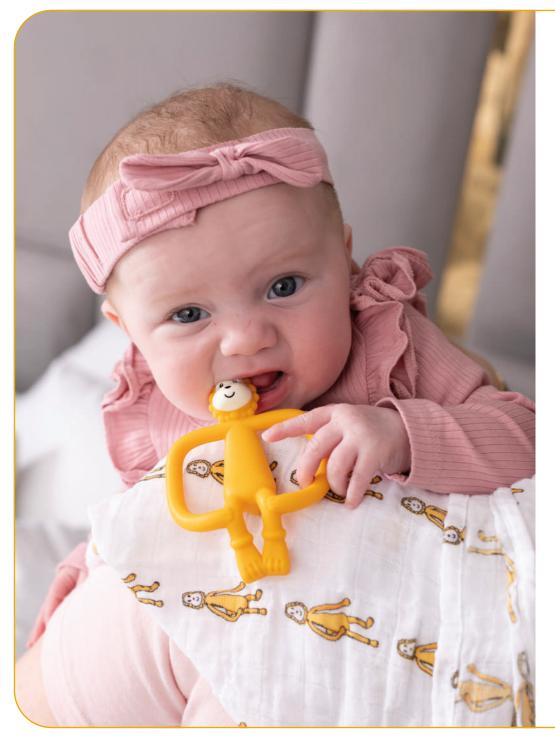

# **Animal Teether**

A fun range of animal friends to join the teething family

Animal Teether Teething Time

#### **Features**

A fun, textured silicone teether providing soothing relief to aching gums

Contains BioCote® Antimicrobial Protection to keeping the teether fresher and cleaner for longer

With soft and kind toothbrush bumps to massage gums

Perfect to apply teething products to the hard to reach molars

Lightweight and easy for tiny hands to hold

The ergonomically designed "arms" help develop fine motor skills

Can be used as pre-training toothbrush

Dishwasher and fridge friendly

Cold water and steam steriliser safe

Packaged in a reusable carry case

BPA free and FDA approved

Suitable from 3+ months

Gigi Giraffe

Pomelo Polar Bear

Fudge Fox