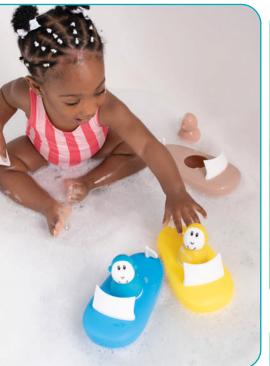

## Slide Set

Our best-selling bathtime set provides imaginative and creative play whilst encouraging hand-eye coordination

Slide Set Bathtime

#### **Features**

A fun bathtime slide set with 3 animal faced rocks

Attach to any bath or smooth surface in multiple ways using the suction pad

Encourages early learning and the development of fine motor skills

Designed to resist mould and mildew

Contains Biocote® Antimicrobial Protection, keeping products fresher and cleaner for longer

Clean with warm soapy water

BPA free and FDA approved

Suitable for 12+ months