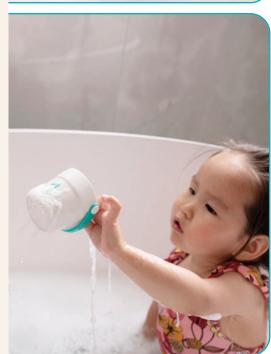

## **Wobblers**

Bright and colourful wobbling bath toys to encourage early development and imaginative play

Wobblers Bathtime

#### **Features**

Ergonomically designed and easy for small hands to hold

Fun bright colours to engage little minds

Helps develop fine motor skills

Designed to resist mould and mildew

Contains Biocote® Antimicrobial Protection, keeping products fresher and cleaner for longer

Clean with warm soapy water

BPA free and FDA approved

Suitable for 12+ months

Mint Green - Dusty Pink

Blue - Yellow

Lion - Giraffe

Wobblers Bathtime