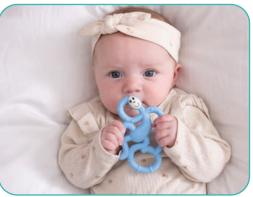

# **Animal Teether**

A fun range of animal friends to join the teething family

Animal Teether Teething Time

#### **Features**

A fun, textured silicone teether providing soothing relief to aching gums

Contains BioCote® Antimicrobial Protection to keeping the teether fresher and cleaner for longer

With soft and kind toothbrush bumps to massage gums

Perfect to apply teething products to the hard to reach molars

Lightweight and easy for tiny hands to hold

The ergonomically designed "arms" help develop fine motor skills

Can be used as pre-training toothbrush

Dishwasher and fridge friendly

Cold water and steam steriliser safe

Packaged in a reusable carry case

BPA free and FDA approved

Suitable from 3+ months

Gigi Giraffe

Pomelo Polar Bear

Fudge Fox