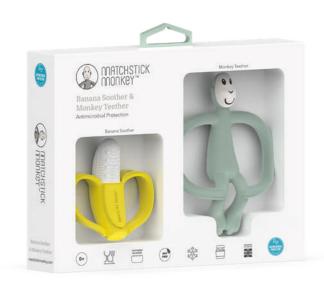

Suitable for 0+

Animal Teether & Muslin Gifting

Soft and textured teething banana soother

Fun and ergonomic shape

Designed for little hands

Contains Biocote® Antimicrobial Protection, keeping the teether and soother fresher and cleaner for longer

Perfect gift set for teething babies
BPA free and FDA approved
Suitable for 0+

Banana & Monkey Teether Gift Set