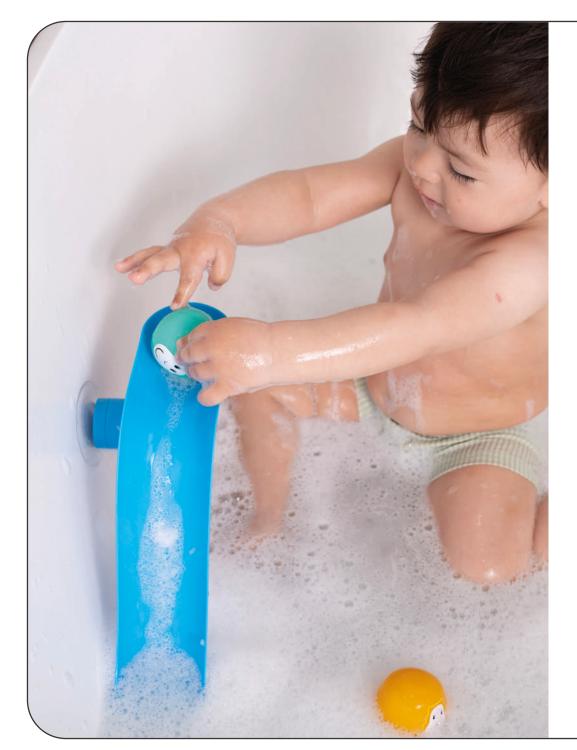

## Slide Set

Our best-selling bathtime set provides imaginative and creative play whilst encouraging hand-eye coordination

Slide Set Bathtime

#### **Features**

A fun bathtime slide set with 3 animal faced rocks

Attach to any bath or smooth surface in multiple ways using the suction pad

Encourages early learning and the development of fine motor skills

Designed to resist mould and mildew

Contains Biocote® Antimicrobial Protection, keeping products fresher and cleaner for longer

Clean with warm soapy water

BPA free and FDA approved

Suitable for 12+ months

Slide Set Bathtime