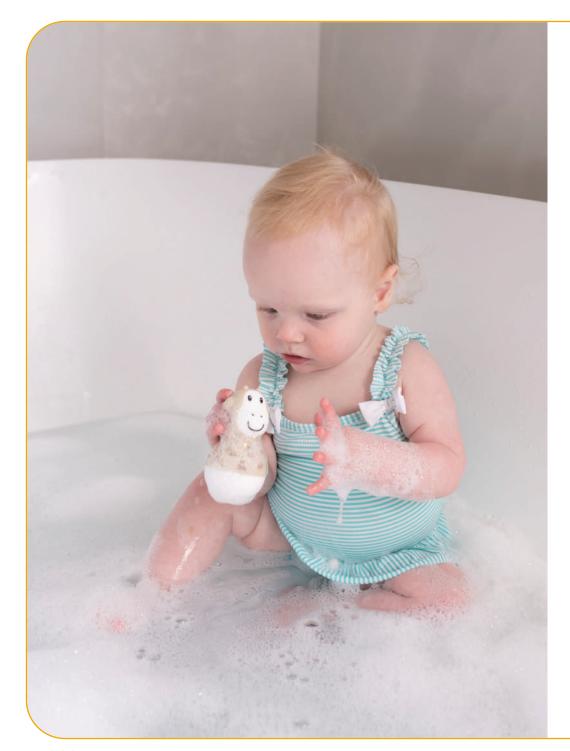

& Soother Clip Gift Set

The perfect gift for teething babies to soothe sore gums and care for the very first set of teeth

















Flat Face & Soother Clip Gifting





#### **Animal Teether & Muslin Gift Set**

Silicone Animal Teether

100% organic cotton muslin, lightweight and breathable

Loop to attach teether to muslin for extra comfort

Perfect gift set for teething babies

Suitable for 0+





Animal Teether & Muslin Gifting





Soft and textured teething banana soother

Fun and ergonomic shape

Designed for little hands

Contains Biocote® Antimicrobial Protection, keeping the teether and soother fresher and cleaner for longer

Perfect gift set for teething babies
BPA free and FDA approved
Suitable for 0+



Banana & Monkey Teether Gift Set



# **Bathtime**



















## **Wobblers**

Bright and colourful wobbling bath toys to encourage early development and imaginative play

Wobblers Bathtime



#### **Features**

Ergonomically designed and easy for small hands to hold

Fun bright colours to engage little minds

Helps develop fine motor skills

Designed to resist mould and mildew

Contains Biocote® Antimicrobial Protection, keeping products fresher and cleaner for longer

Clean with warm soapy water

BPA free and FDA approved

Suitable for 12+ months





Mint Green - Dusty Pink









Blue - Yellow

Lion - Giraffe

Wobblers Bathtime







## Slide Set

Our best-selling bathtime set provides imaginative and creative play whilst encouraging hand-eye coordination

Slide Set Bathtime



#### **Features**

A fun bathtime slide set with 3 animal fa