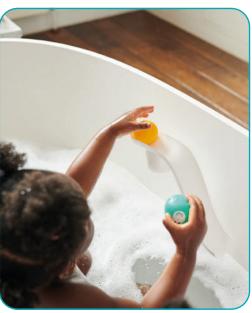

## **Wobblers**

Bright and colourful wobbling bath toys to encourage early development and imaginative play

Wobblers Bathtime

#### **Features**

Ergonomically designed and easy for small hands to hold

Fun bright colours to engage little minds

Helps develop fine motor skills

Designed to resist mould and mildew

Contains Biocote® Antimicrobial Protection, keeping products fresher and cleaner for longer

Clean with warm soapy water

BPA free and FDA approved

Suitable for 12+ months

Mint Green - Dusty Pink

Blue - Yellow

Lion - Giraffe

Wobblers Bathtime