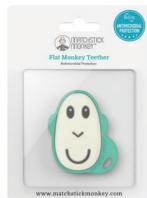

## Flat Face Teether

The perfect first teether, which is small, lightweight and massages the sorest of gums

Flat Face Teether Teething Time

#### **Features**

A small compact silicone teether for on the go

Easy to grip and lightweight, perfect for baby's first teether

Soft bumps on back of the teether to stimulate sore gums

Easily loop to any soother clip to never lose a teether again

Contains BioCote® Antimicrobial Protection to keeping the teether fresher and cleaner for longer

Dishwasher and fridge friendly

Cold water and steam steriliser safe

BPA free and FDA approved

Suitable from 3+ months