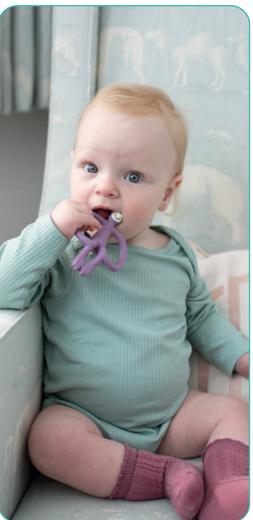

# **Original Teething Toy**

Our best-selling silicone monkey teether with clever bumps to apply teething products right to the source of pain

Original Teething Toy

Teething Time

#### **Features**

A fun, textured silicone teether providing soothing relief to aching gums

Contains BioCote® Antimicrobial Protection to keeping the teether fresher and cleaner for longer

With soft and kind toothbrush bumps to massage gums

Perfect to apply teething products to the hard to reach molars

Lightweight and easy for tiny hands to hold

The ergonomically designed "arms" help develop fine motor skills

Can be used as pre-training toothbrush

Dishwasher and fridge friendly

Cold water and steam steriliser safe

BPA free and FDA approved

Original Teething Toy

Teething Time