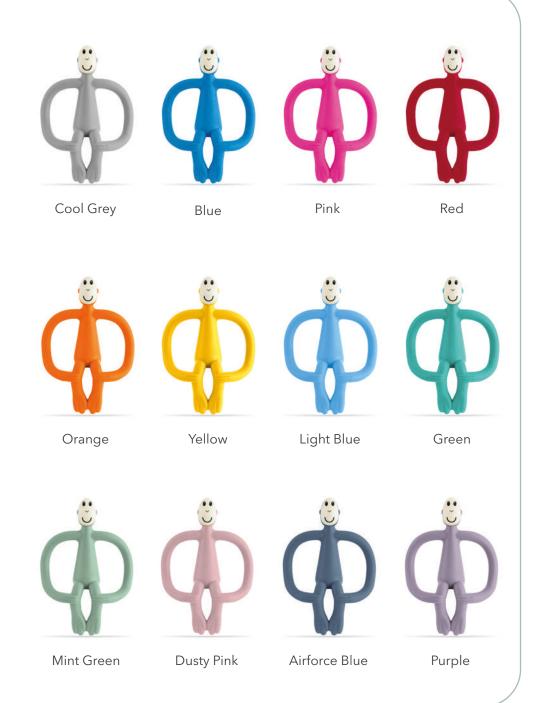

# **Original Teething Toy**

Our best-selling silicone monkey teether with clever bumps to apply teething products right to the source of pain

Original Teething Toy

Teething Time

#### **Features**

A fun, textured silicone teether providing soothing relief to aching gums

Contains BioCote® Antimicrobial Protection to keeping the teether fresher and cleaner for longer

With soft and kind toothbrush bumps to massage gums

Perfect to apply teething products to the hard to reach molars

Lightweight and easy for tiny hands to hold

The ergonomically designed "arms" help develop fine motor skills

Can be used as pre-training toothbrush

Dishwasher and fridge friendly

Cold water and steam steriliser safe

BPA free and FDA approved

Original Teething Toy

Teething Time