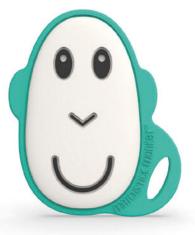

# **Original Teething Toy**

Our best-selling silicone monkey teether with clever bumps to apply teething products right to the source of pain

Original Teething Toy

Teething Time

#### **Features**

A fun, textured silicone teether providing soothing relief to aching gums

Contains BioCote® Antimicrobial Protection to keeping the teether fresher and cleaner for longer

With soft and kind toothbrush bumps to massage gums

Perfect to apply teething products to the hard to reach molars

Lightweight and easy for tiny hands to hold

The ergonomically designed "arms" help develop fine motor skills

Can be used as pre-training toothbrush

Dishwasher and fridge friendly

Cold water and steam steriliser safe

BPA free and FDA approved

Original Teething Toy

Teething Time