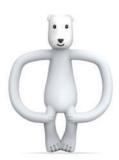

# **Animal Teether**

A fun range of animal friends to join the teething family

Animal Teether Teething Time

#### **Features**

A fun, textured silicone teether providing soothing relief to aching gums

Contains BioCote® Antimicrobial Protection to keeping the teether fresher and cleaner for longer

With soft and kind toothbrush bumps to massage gums

Perfect to apply teething products to the hard to reach molars

Lightweight and easy for tiny hands to hold

The ergonomically designed "arms" help develop fine motor skills

Can be used as pre-training toothbrush

Dishwasher and fridge friendly

Cold water and steam steriliser safe

Packaged in a reusable carry case

BPA free and FDA approved

Suitable from 3+ months

Gigi Giraffe

Pomelo Polar Bear

Fudge Fox