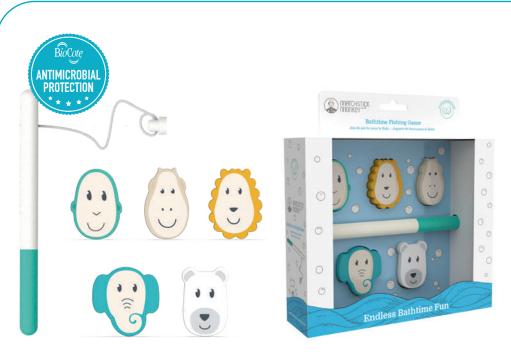

## **Bathtime Fishing Game**

Includes a fishing rod and five magnetic animal faces

Great for hand-eye coordination and fine motor skills

Encourages animal and colour recognition

Eco-friendly bio-based material

Suitable for 12+ months

Bathtime Fishing Game Bathtime