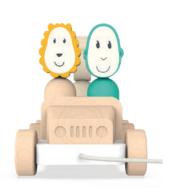

## Safari Jeep

Stack the animal friends into different seated positions

Use the cotton rope to pull the jeep aroud the floor

Encourages independent and imaginative play

Suitable for 18+ months

Safari Jeep Playtime