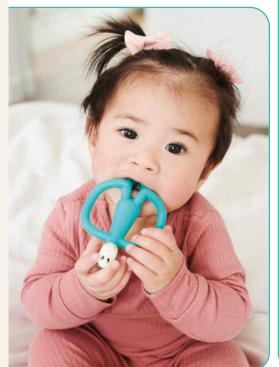

# **Animal Teether**

A fun range of animal friends to join the teething family

Animal Teether Teething Time

#### **Features**

A fun, textured silicone teether providing soothing relief to aching gums

Contains BioCote® Antimicrobial Protection to keeping the teether fresher and cleaner for longer

With soft and kind toothbrush bumps to massage gums

Perfect to apply teething products to the hard to reach molars

Lightweight and easy for tiny hands to hold

The ergonomically designed "arms" help develop fine motor skills

Can be used as pre-training toothbrush

Dishwasher and fridge friendly

Cold water and steam steriliser safe

Packaged in a reusable carry case

BPA free and FDA approved

Suitable from 3+ months

Gigi Giraffe

Pomelo Polar Bear

Fudge Fox