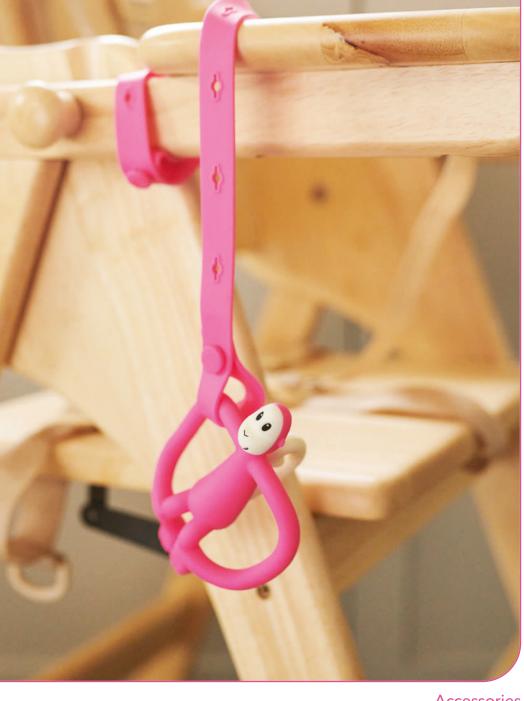

## Multi-Use Product Holder

An adjustable silicone strap to 'stop the drop'

Simply wrap the silicone around any teether, bottle or baby accessory and clip the button into the appropriate hole

Attach the other side to any stroller, high chair or car seat

Contains Biocote® Antimicrobial Protection, keeping products fresher and cleaner for longer

Dishwasher and fridge friendly

Cold water and steam steriliser safe

BPA free and FDA approved