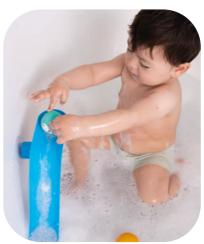

## Slide Set

Our best-selling bathtime set provides imaginative and creative play whilst encouraging hand-eye coordination

Slide Set Bathtime

#### **Features**

A fun bathtime slide set with 3 animal faced rocks

Attach to any bath or smooth surface in multiple ways using the suction pad

Encourages early learning and the development of fine motor skills

Designed to resist mould and mildew

Contains Biocote® Antimicrobial Protection, keeping products fresher and cleaner for longer

Clean with warm soapy water

BPA free and FDA approved

Suitable for 12+ months