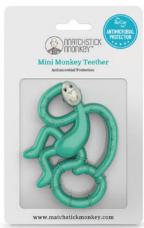

# **Mini Monkey Teether**

A lightweight and flexible teether, perfect for younger babies

Mini Monkey Teether Teething Time

#### **Features**

A multi-textured teether which is perfect for younger babies

The ergonomic design is perfect for little hands to hold and grasp

Contains BioCote® Antimicrobial Protection to keeping the teether fresher and cleaner for longer

Small & lightweight perfect on the go

Different textures to stimulate sore and irritated gums

Dishwasher and fridge friendly

Cold water and steam steriliser safe

BPA free and FDA approved

Suitable from 3+ months