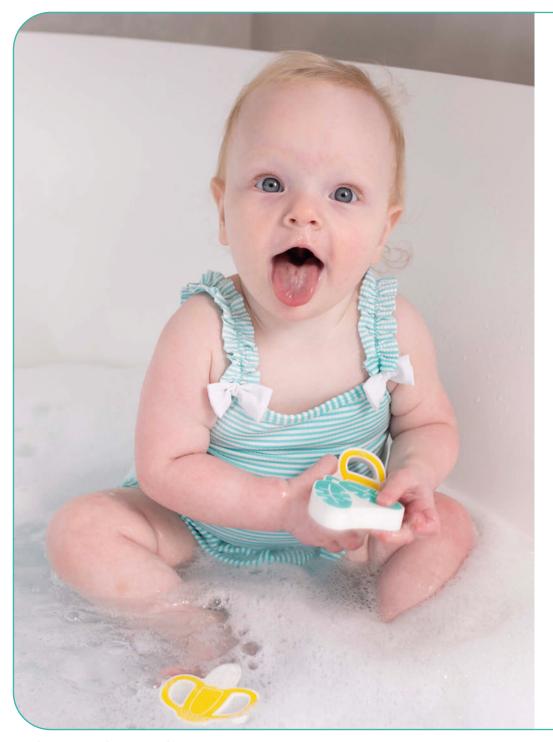

#### **Bathtime Sinking & Floating Toys**

Set includes 2 sinking and 2 floating toys

Encourage children to predict an object's ability to sink or float by their weight

Educational learning through play

Eco-friendly bio-based material

Suitable for 12+ months