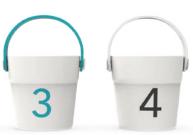

### **Bathtime Buckets**

Buckets with easy to grip silicone handle Sprinkle holes for rain shower effect

Encourages animal and number recognition

Eco-friendly bio-based material

Suitable for 12+ months

Bathtime Buckets Bathtime