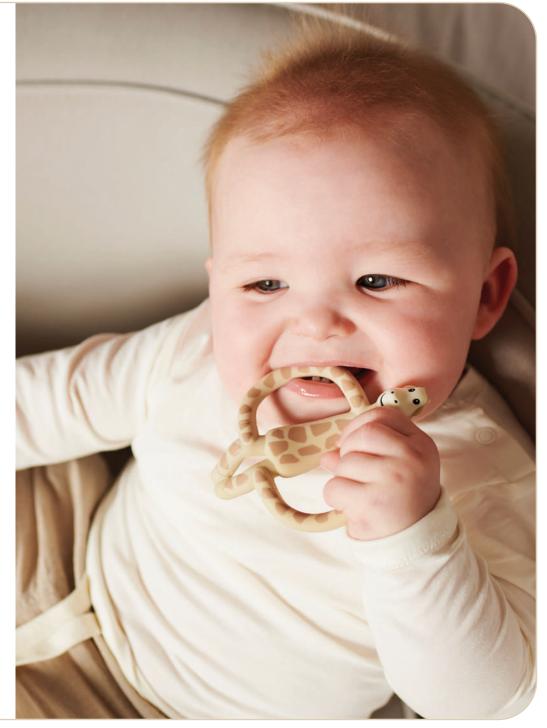

# **Teething Time**

# **Original Teething Toy**

Our best-selling silicone monkey teether with clever bumps to apply teething products right to the source of pain

Original Teething Toy

Teething Time

#### **Features**

A fun, textured silicone teether providing soothing relief to aching gums

Contains BioCote® Antimicrobial Protection to keeping the teether fresher and cleaner for longer

With soft and kind toothbrush bumps to massage gums