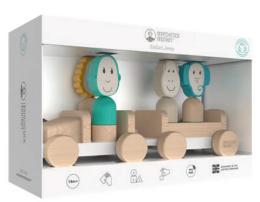

## Safari Jeep

Stack the animal friends into different seated positions

Use the cotton rope to pull the jeep aroud the floor

Encourages independent and imaginative play

Suitable for 18+ months

Safari Jeep Playtime