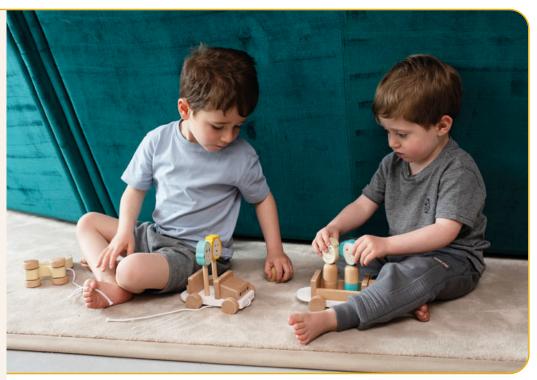

## Safari Jeep

Stack the animal friends into different seated positions

Use the cotton rope to pull the jeep aroud the floor

Encourages independent and imaginative play

Suitable for 18+ months

Safari Jeep Playtime

### **Animal Puzzle Game**

Puzzle the wooden pieces together

Match the animal faces into the coloured slots

Helps develop hand-eye coordination and logical thinking

Suitable for 18+ months

Animal Puzzle Game Playtime