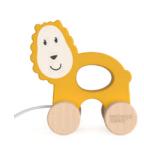

# **Playtime**

Green Monkey

Packaging

Ludo Lion

Gigi Giraffe

## **Pull Along Animal**

Each animal sold separately

Pull and race the animal on the floor

Helps develop fine motor skills

Suitable for 12+ months

Pull Along Animal Playtime