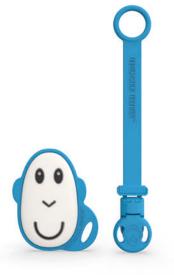

## **Soother Clips**

Keep teethers or soothers within reach and off the floor

Bend the clip at a 90 degree angle, slide onto clothing and snap back into place

Contains Biocote® Antimicrobial Protection, keeping products fresher and cleaner for longer

Dishwasher and fridge friendly

Cold water and steam steriliser safe

BPA free and FDA approved

Soother Clips Accessories