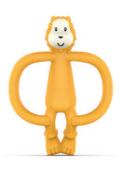

# **Original Teething Toy**

Our best-selling silicone monkey teether with clever bumps to apply teething products right to the source of pain

Original Teething Toy

Teething Time

#### **Features**

A fun, textured silicone teether providing soothing relief to aching gums

Contains BioCote® Antimicrobial Protection to keeping the teether fresher and cleaner for longer

With soft and kind toothbrush bumps to massage gums

Perfect to apply teething products to the hard to reach molars

Lightweight and easy for tiny hands to hold

The ergonomically designed "arms" help develop fine motor skills

Can be used as pre-training toothbrush

Dishwasher and fridge friendly

Cold water and steam steriliser safe

BPA free and FDA approved

Original Teething Toy

Teething Time