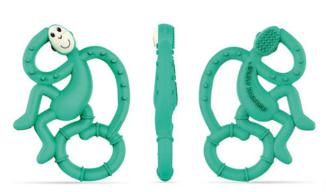

# **Mini Monkey Teether**

A lightweight and flexible teether, perfect for younger babies

Mini Monkey Teether Teething Time

#### **Features**

A multi-textured teether which is perfect for younger babies

The ergonomic design is perfect for little hands to hold and grasp

Contains BioCote® Antimicrobial Protection to keeping the teether fresher and cleaner for longer

Small & lightweight perfect on the go

Different textures to stimulate sore and irritated gums

Dishwasher and fridge friendly

Cold water and steam steriliser safe

BPA free and FDA approved

Suitable from 3+ months