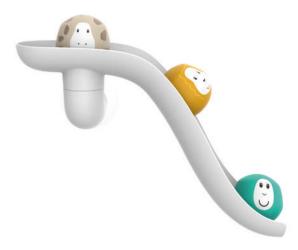

## Slide Set

Our best-selling bathtime set provides imaginative and creative play whilst encouraging hand-eye coordination

Slide Set Bathtime

#### **Features**

A fun bathtime slide set with 3 animal faced rocks

Attach to any bath or smooth surface in multiple ways using the suction pad

Encourages early learning and the development of fine motor skills

Designed to resist mould and mildew

Contains Biocote® Antimicrobial Protection, keeping products fresher and cleaner for longer

Clean with warm soapy water

BPA free and FDA approved

Suitable for 12+ months

Slide Set Bathtime