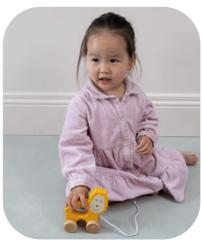

## **Pull Along Animal**

Each animal sold separately

Pull and race the animal on the floor

Helps develop fine motor skills

Suitable for 12+ months

Pull Along Animal Playtime