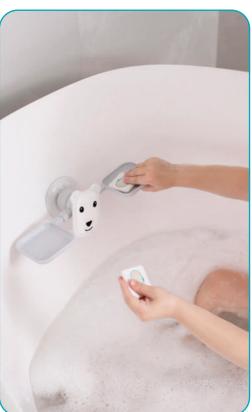

## Slide Set

Our best-selling bathtime set provides imaginative and creative play whilst encouraging hand-eye coordination

Slide Set Bathtime

#### **Features**

A fun bathtime slide set with 3 animal faced rocks

Attach to any bath or smooth surface in multiple ways using the suction pad

Encourages early learning and the development of fine motor skills

Designed to resist mould and mildew

Contains Biocote® Antimicrobial Protection, keeping products fresher and cleaner for longer

Clean with warm soapy water

BPA free and FDA approved

Suitable for 12+ months

Slide Set Bathtime