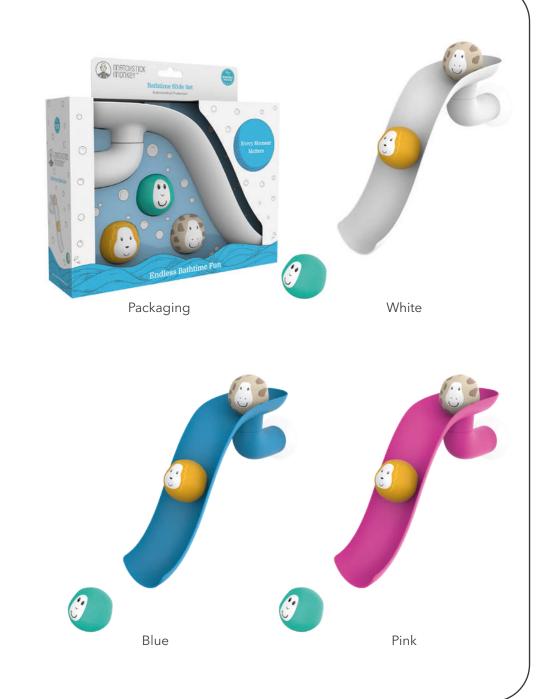

## Slide Set

Our best-selling bathtime set provides imaginative and creative play whilst encouraging hand-eye coordination

Slide Set Bathtime

#### **Features**

A fun bathtime slide set with 3 animal faced rocks

Attach to any bath or smooth surface in multiple ways using the suction pad

Encourages early learning and the development of fine motor skills

Designed to resist mould and mildew

Contains Biocote® Antimicrobial Protection, keeping products fresher and cleaner for longer

Clean with warm soapy water

BPA free and FDA approved

Suitable for 12+ months

Slide Set Bathtime