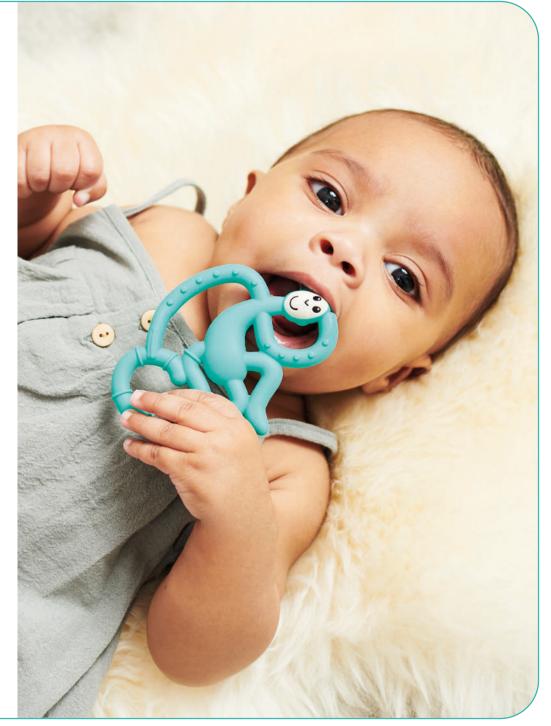

# **Mini Monkey Teether**

A lightweight and flexible teether, perfect for younger babies

Mini Monkey Teether Teething Time

#### **Features**

A multi-textured teether which is perfect for younger babies

The ergonomic design is perfect for little hands to hold and grasp

Contains BioCote® Antimicrobial Protection to keeping the teether fresher and cleaner for longer

Small & lightweight perfect on the go

Different textures to stimulate sore and irritated gums

Dishwasher and fridge friendly

Cold water and steam steriliser safe

BPA free and FDA approved

Suitable from 3+ months