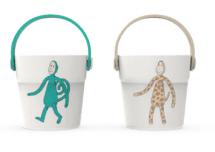

### **Bathtime Buckets**

Buckets with easy to grip silicone handle Sprinkle holes for rain shower effect

Encourages animal and number recognition

Eco-friendly bio-based material

Suitable for 12+ months

Bathtime Buckets Bathtime