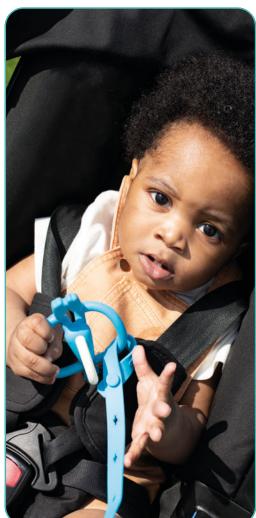

## Multi-Use Product Holder

An adjustable silicone strap to 'stop the drop'

Simply wrap the silicone around any teether, bottle or baby accessory and clip the button into the appropriate hole

Attach the other side to any stroller, high chair or car seat

Contains Biocote® Antimicrobial Protection, keeping products fresher and cleaner for longer

Dishwasher and fridge friendly

Cold water and steam steriliser safe

BPA free and FDA approved