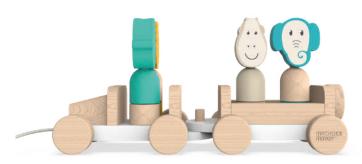

## Safari Jeep

Stack the animal friends into different seated positions

Use the cotton rope to pull the jeep aroud the floor

Encourages independent and imaginative play

Suitable for 18+ months

Safari Jeep Playtime