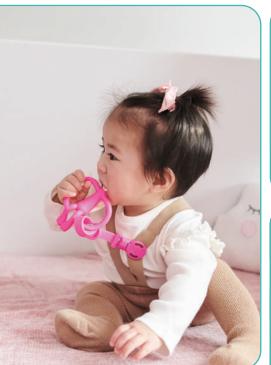

# **Original Teething Toy**

Our best-selling silicone monkey teether with clever bumps to apply teething products right to the source of pain

Original Teething Toy

Teething Time

#### **Features**

A fun, textured silicone teether providing soothing relief to aching gums

Contains BioCote® Antimicrobial Protection to keeping the teether fresher and cleaner for longer

With soft and kind toothbrush bumps to massage gums

Perfect to apply teething products to the hard to reach molars

Lightweight and easy for tiny hands to hold

The ergonomically designed "arms" help develop fine motor skills

Can be used as pre-training toothbrush

Dishwasher and fridge friendly

Cold water and steam steriliser safe

BPA free and FDA approved

Original Teething Toy

Teething Time