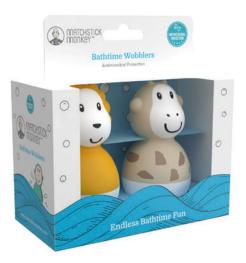

## **Wobblers**

Bright and colourful wobbling bath toys to encourage early development and imaginative play

Wobblers Bathtime

#### **Features**

Ergonomically designed and easy for small hands to hold

Fun bright colours to engage little minds

Helps develop fine motor skills

Designed to resist mould and mildew

Contains Biocote® Antimicrobial Protection, keeping products fresher and cleaner for longer

Clean with warm soapy water

BPA free and FDA approved

Suitable for 12+ months

Mint Green - Dusty Pink

Blue - Yellow

Lion - Giraffe

Wobblers Bathtime