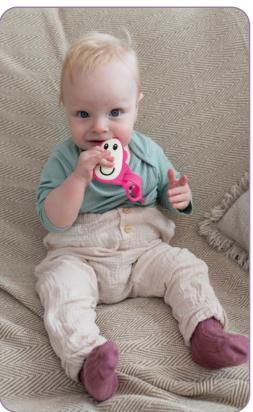

# **Original Teething Toy**

Our best-selling silicone monkey teether with clever bumps to apply teething products right to the source of pain

Original Teething Toy

Teething Time

#### **Features**

A fun, textured silicone teether providing soothing relief to aching gums

Contains BioCote® Antimicrobial Protection to keeping the teether fresher and cleaner for longer

With soft and kind toothbrush bumps to massage gums

Perfect to apply teething products to the hard to reach molars

Lightweight and easy for tiny hands to hold

The ergonomically designed "arms" help develop fine motor skills

Can be used as pre-training toothbrush

Dishwasher and fridge friendly

Cold water and steam steriliser safe

BPA free and FDA approved

Original Teething Toy

Teething Time