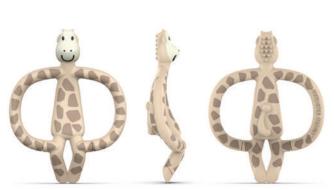

# **Animal Teether**

A fun range of animal friends to join the teething family

Animal Teether Teething Time

#### **Features**

A fun, textured silicone teether providing soothing relief to aching gums

Contains BioCote® Antimicrobial Protection to keeping the teether fresher and cleaner for longer

With soft and kind toothbrush bumps to massage gums

Perfect to apply teething products to the hard to reach molars

Lightweight and easy for tiny hands to hold

The ergonomically designed "arms" help develop fine motor skills

Can be used as pre-training toothbrush

Dishwasher and fridge friendly

Cold water and steam steriliser safe

Packaged in a reusable carry case

BPA free and FDA approved

Suitable from 3+ months

Gigi Giraffe

Pomelo Polar Bear

Fudge Fox