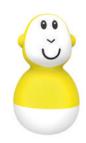

## **Wobblers**

Bright and colourful wobbling bath toys to encourage early development and imaginative play

Wobblers Bathtime

#### **Features**

Ergonomically designed and easy for small hands to hold

Fun bright colours to engage little minds

Helps develop fine motor skills

Designed to resist mould and mildew

Contains Biocote® Antimicrobial Protection, keeping products fresher and cleaner for longer

Clean with warm soapy water

BPA free and FDA approved

Suitable for 12+ months

Mint Green - Dusty Pink

Blue - Yellow

Lion - Giraffe

Wobblers Bathtime