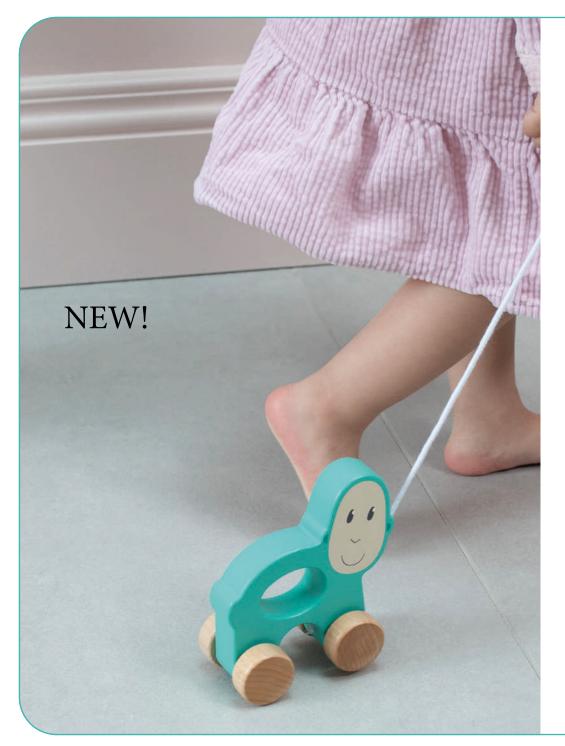

## **Pull Along Animal**

Each animal sold separately

Pull and race the animal on the floor

Helps develop fine motor skills

Suitable for 12+ months

Pull Along Animal Playtime