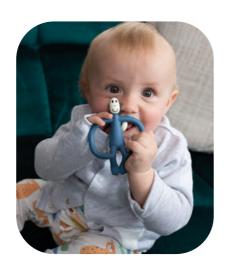

# **Original Teething Toy**

Our best-selling silicone monkey teether with clever bumps to apply teething products right to the source of pain

Original Teething Toy

Teething Time

#### **Features**

A fun, textured silicone teether providing soothing relief to aching gums

Contains BioCote® Antimicrobial Protection to keeping the teether fresher and cleaner for longer

With soft and kind toothbrush bumps to massage gums

Perfect to apply teething products to the hard to reach molars

Lightweight and easy for tiny hands to hold

The ergonomically designed "arms" help develop fine motor skills

Can be used as pre-training toothbrush

Dishwasher and fridge friendly

Cold water and steam steriliser safe

BPA free and FDA approved

Original Teething Toy

Teething Time