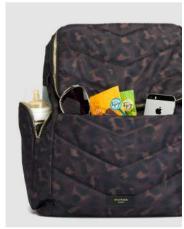

#### Multiple internal pockets

Seven internal drop in pockets for easy access and large internal zipped pocket for valuables

Two outer side pockets ideal for keeping bottles upright