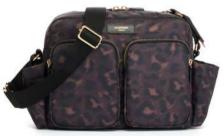

# Stevie

black scuba with textured front panel | rose gold hardware | nylon webbing | FAB bag | change mat with pocket storage

Stevie Luxe Grey

Stevie Luxe Black

Stevie Quilted Black

Alyssa Leopard