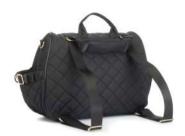

# **POPPY**

Retro satchel style backpack

Grab Handle
Comes with a
detachable long
shoulder strap with
patented integrated
stroller straps.

Made from water resistant nylon

Double zipped closure for security

#### Multiple internal pockets

Seven internal drop in pockets for easy access and large internal zipped pocket for valuables

Two outer side pockets ideal for keeping bottles upright