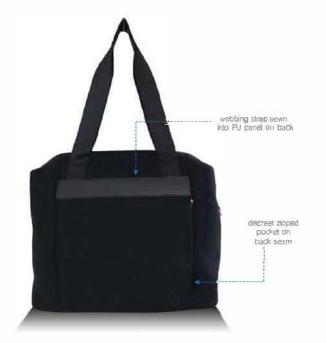

# Stevie

black scuba with textured front panel | rose gold hardware | nylon webbing | FAB bag | change mat with pocket storage

Stevie Luxe Grey

Stevie Luxe Black

Stevie Quilted Black

Alyssa Leopard