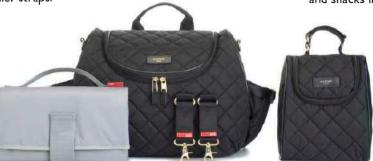

Insulated Snacky Sak to keep drinks and snacks fresh

Grab handle stroller attachment

#### Wide opening

Wide opening with secure zipped top closure

Signature Storksak wipe clean linings throughout

#### Multiple internal pockets

Seven internal drop in pockets for easy access and large internal zipped pocket for valuables

Two outer side pockets ideal for keeping bottles upright

#### **FAB BAG**

Keep drinks and snacks warm or cool for up to four hours

PADDED CHANGING MAT

Machine washable, padded changing mat

The Poppy is a retro satchel style backpack changing bag with a cool, structured shape. Exceptionally practical, with the option to easily convert to a shoulder bag due to its dual function long strap, the Poppy also comes with a matching, additional food and bottle bag (FAB bag) in the same quilted finish - perfect for storing all your snack essentials while on the move.