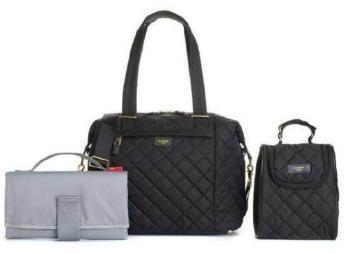

#### **FAB BAG**

Keep drinks and snacks warm or cool for up to four hours

PADDED CHANGING MAT

Machine washable, padded changing mat

The Poppy is a retro satchel style backpack changing bag with a cool, structured shape. Exceptionally practical, with the option to easily convert to a shoulder bag due to its dual function long strap, the Poppy also comes with a matching, additional food and bottle bag (FAB bag) in the same quilted finish - perfect for storing all your snack essentials while on the move.

#### Weight:

0.9kg

Poppy Quilted Black

Poppy Luxe Black

FAR bag