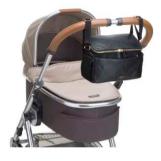

Insulated Snacky Sak to keep drinks and snacks fresh

Grab handle stroller attachment

#### **FAB BAG**

Keep drinks and snacks warm or cool for up to four hours

PADDED CHANGING MAT

Machine washable, padded changing mat

The Poppy is a retro satchel style backpack changing bag with a cool, structured shape. Exceptionally practical, with the option to easily convert to a shoulder bag due to its dual function long strap, the Poppy also comes with a matching, additional food and bottle bag (FAB bag) in the same quilted finish - perfect for storing all your snack essentials while on the move.

#### Size & fit:

Dimensions H35 W46 D13 cm H13.5 W18 D5 inches

#### Weight:

0.9kg

Poppy Quilted Black

Poppy Luxe Black

FAR bag