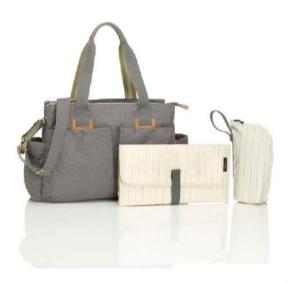

#### **FAB BAG**

Keep drinks and snacks warm or cool for up to four hours

PADDED CHANGING MAT

Machine washable, padded changing mat

The Poppy is a retro satchel style backpack changing bag with a cool, structured shape. Exceptionally practical, with the option to easily convert to a shoulder bag due to its dual function long strap, the Poppy also comes with a matching, additional food and bottle bag (FAB bag) in the same quilted finish - perfect for storing all your snack essentials while on the move.

#### Comes with:

- changing mat with pockets
   insulated bottle holder, snack bag
   universal fit stroller clips

SMART STORAGE Nine internal and external pockets, positioned just where you need them.

St. James Scuba Black

#### Comes with:

- changing mat with pockets
   insulated bottle holder, snack bag
   universal fit stroller clips
   eight internal and external pockets for all your essentials