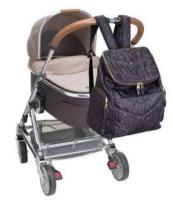

Insulated Snacky Sak to keep drinks and snacks fresh

Grab handle stroller attachment

# NEW!

Stroller Organizer Luxe Silver

Alyssa Stroller Black & Gunmetal

Alyssa Stroller Black & Gold

Our changing bags and accessories either include or are compatible with stroller clips or straps.

You can usually find them as separate clips inside your changing bag, built-in to your long detachable strap or on the backpack straps.

This handy feature is perfect for attaching your Storksak easily to your stroller.