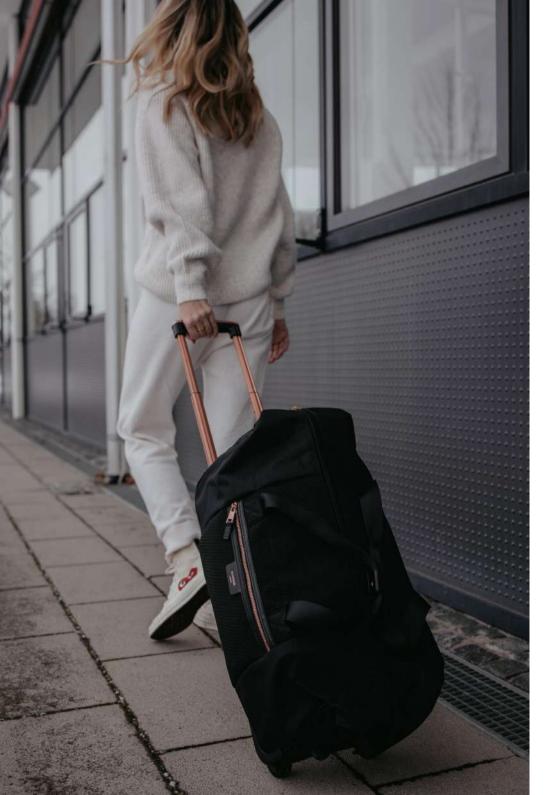

### Hospital Trolley Bag Scuba Black

The 'mother' of all hospital bags, nothing else comes close

- Easy-manoeuvre wheels
- Patented hanging organiser
- Zipped packing block
- Retractable handle