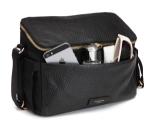

Insulated Snacky Sak to keep drinks and snacks fresh

Grab handle stroller attachment

#### **FAB BAG**

Keep drinks and snacks warm or cool for up to four hours

PADDED CHANGING MAT

Machine washable, padded changing mat

The Poppy is a retro satchel style backpack changing bag with a cool, structured shape. Exceptionally practical, with the option to easily convert to a shoulder bag due to its dual function long strap, the Poppy also comes with a matching, additional food and bottle bag (FAB bag) in the same quilted finish - perfect for storing all your snack essentials while on the move.