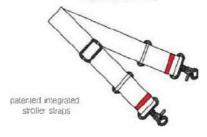

# **POPPY**

Retro satchel style backpack

Grab Handle
Comes with a
detachable long
shoulder strap with
patented integrated
stroller straps.

Made from water resistant nylon

Double zipped closure for security