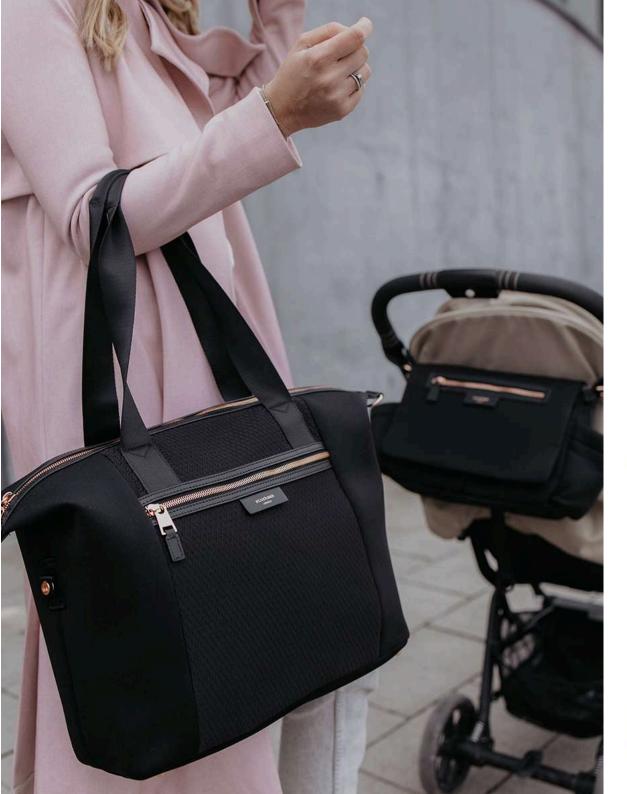

# Stevie

black scuba with textured front panel | rose gold hardware | nylon webbing | FAB bag | change mat with pocket storage

Stevie Luxe Grey

Stevie Luxe Black

Stevie Quilted Black

Alyssa Leopard

#### Comes with:

- changing mat with pockets
   insulated bottle holder, snack bag
   universal fit stroller clips

SMART STORAGE Nine internal and external pockets, positioned just where you need them.

St. James Scuba Black