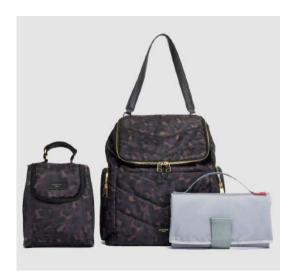

Insulated Snacky Sak to keep drinks and snacks fresh

Grab handle stroller attachment

#### **FAB BAG**

Keep drinks and snacks warm or cool for up to four hours

PADDED CHANGING MAT

Machine washable, padded changing mat

The Poppy is a retro satchel style backpack changing bag with a cool, structured shape. Exceptionally practical, with the option to easily convert to a shoulder bag due to its dual function long strap, the Poppy also comes with a matching, additional food and bottle bag (FAB bag) in the same quilted finish - perfect for storing all your snack essentials while on the move.

#### Weight:

0.9kg

Poppy Quilted Black

Poppy Luxe Black

FAR bag