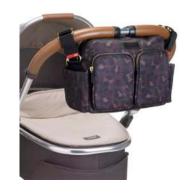

## Stroller Organizers

## Stroller Organizers

Eco Stroller Bag Leopard

Travel Stroller Grey

Stroller Organiser Luxe Black

### Stroller Organizers

# NEW!

Stroller Organizer Luxe Silver

Alyssa Stroller Black & Gunmetal

Alyssa Stroller Black & Gold

Our changing bags and accessories either include or are compatible with stroller clips or straps.

You can usually find them as separate clips inside your changing bag, built-in to your long detachable strap or on the backpack straps.

This handy feature is perfect for attaching your Storksak easily to your stroller.