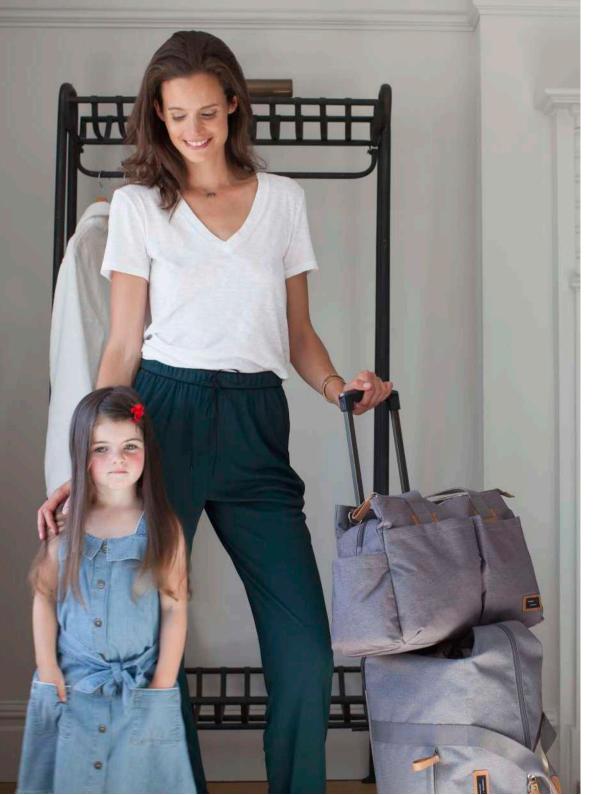

### Hospital Trolley Bag Scuba Black

The 'mother' of all hospital bags, nothing else comes close

- Easy-manoeuvre wheels
- Patented hanging organiser
- Zipped packing block
- Retractable handle