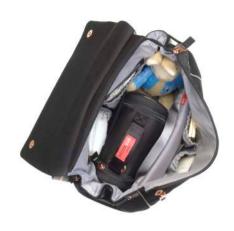

#### Multiple internal pockets

Seven internal drop in pockets for easy access and large internal zipped pocket for valuables

Two outer side pockets ideal for keeping bottles upright

#### Comes with:

- changing mat with pockets
   insulated bottle holder, snack bag
   universal fit stroller clips

SMART STORAGE Nine internal and external pockets, positioned just where you need them.

St. James Scuba Black

St. James Scuba Grey

- changing mat with pockets
   insulated bottle holder, snack bag
   universal fit stroller clips

SMART STORAGE. with seven internal and external pockets

Convert from backpack to shoulder bag with one pull

#### Comes with:

- changing mat with pockets
   insulated bottle holder, snack bag
   universal fit stroller clips
   eight internal and external pockets for all your essentials