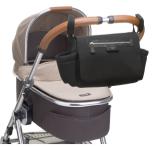

## Stroller Organizers

## Stroller Organizers

Eco Stroller Bag Leopard

Travel Stroller Grey

Stroller Organiser Luxe Black

### Stroller Organizers

# NEW!

Stroller Organizer Luxe Silver

Alyssa Stroller Black & Gunmetal

Alyssa Stroller Black & Gold

Our changing bags and accessories either include or are compatible with stroller clips or straps.

You can usually find them as separate clips inside your changing bag, built-in to your long detachable strap or on the backpack straps.

This handy feature is perfect for attaching your Storksak easily to your stroller.