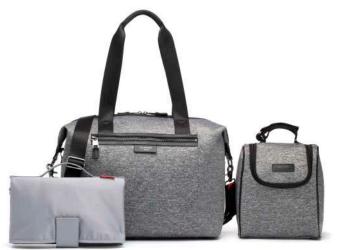

# Stevie

black scuba with textured front panel | rose gold hardware | nylon webbing | FAB bag | change mat with pocket storage

Stevie Luxe Grey

Stevie Luxe Black

Stevie Quilted Black

Alyssa Leopard