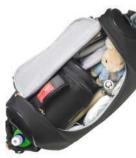

#### Multiple internal pockets

Seven internal drop in pockets for easy access and large internal zipped pocket for valuables

Two outer side pockets ideal for keeping bottles upright

#### **FAB BAG**

Keep drinks and snacks warm or cool for up to four hours

PADDED CHANGING MAT

Machine washable, padded changing mat

The Poppy is a retro satchel style backpack changing bag with a cool, structured shape. Exceptionally practical, with the option to easily convert to a shoulder bag due to its dual function long strap, the Poppy also comes with a matching, additional food and bottle bag (FAB bag) in the same quilted finish - perfect for storing all your snack essentials while on the move.