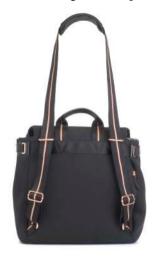

# Stevie

black scuba with textured front panel | rose gold hardware | nylon webbing | FAB bag | change mat with pocket storage

Stevie Luxe Grey

Stevie Luxe Black

Stevie Quilted Black

Alyssa Leopard

St. James Scuba Grey

- changing mat with pockets
   insulated bottle holder, snack bag
   universal fit stroller clips

SMART STORAGE. with seven internal and external pockets

Convert from backpack to shoulder bag with one pull