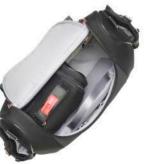

#### Multiple internal pockets

Seven internal drop in pockets for easy access and large internal zipped pocket for valuables

Two outer side pockets ideal for keeping bottles upright

#### **FAB BAG**

Keep drinks and snacks warm or cool for up to four hours

PADDED CHANGING MAT

Machine washable, padded changing mat

The Poppy is a retro satchel style backpack changing bag with a cool, structured shape. Exceptionally practical, with the option to easily convert to a shoulder bag due to its dual function long strap, the Poppy also comes with a matching, additional food and bottle bag (FAB bag) in the same quilted finish - perfect for storing all your snack essentials while on the move.