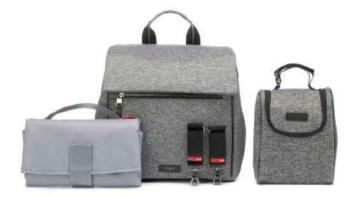

### ANATOMY OF

# **POPPY**

Retro satchel style backpack

Grab Handle
Comes with a
detachable long
shoulder strap with
patented integrated
stroller straps.

Made from water resistant nylon

Double zipped closure for security

Insulated Snacky Sak to keep drinks and snacks fresh

Grab handle stroller attachment

#### **FAB BAG**

Keep drinks and snacks warm or cool for up to four hours

PADDED CHANGING MAT

Machine washable, padded changing mat

The Poppy is a retro satchel style backpack changing bag with a cool, structured shape. Exceptionally practical, with the option to easily convert to a shoulder bag due to its dual function long strap, the Poppy also comes with a matching, additional food and bottle bag (FAB bag) in the same quilted finish - perfect for storing all your snack essentials while on the move.

#### Weight:

0.9kg

Poppy Quilted Black

Poppy Luxe Black

FAR bag