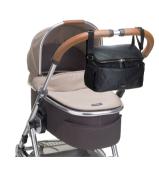

## Stroller Organizers

## Stroller Organizers

Eco Stroller Bag Leopard

Travel Stroller Grey

Stroller Organiser Luxe Black

### Stroller Organizers

# NEW!

Stroller Organizer Luxe Silver

Alyssa Stroller Black & Gunmetal

Alyssa Stroller Black & Gold

Our changing bags and accessories either include or are compatible with stroller clips or straps.

You can usually find them as separate clips inside your changing bag, built-in to your long detachable strap or on the backpack straps.

This handy feature is perfect for attaching your Storksak easily to your stroller.