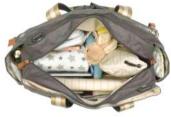

#### Multiple internal pockets

Seven internal drop in pockets for easy access and large internal zipped pocket for valuables

Two outer side pockets ideal for keeping bottles upright