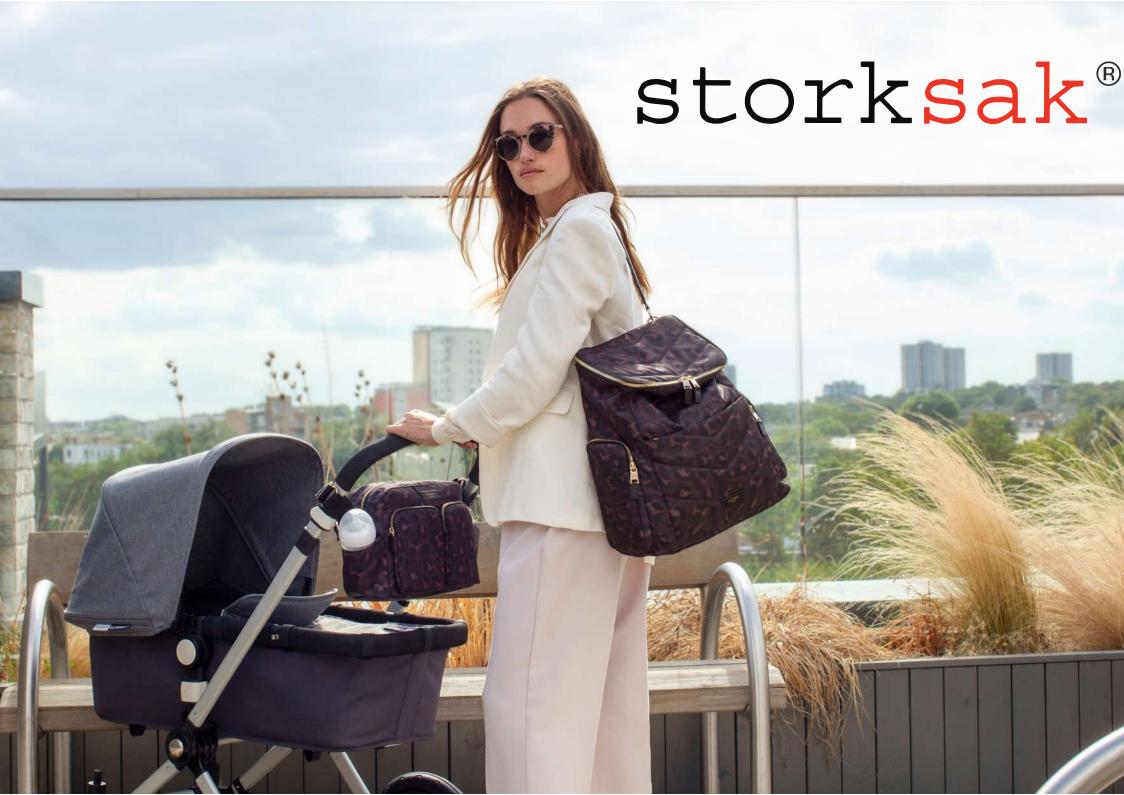

#### **FAB BAG**

Keep drinks and snacks warm or cool for up to four hours

PADDED CHANGING MAT

Machine washable, padded changing mat

The Poppy is a retro satchel style backpack changing bag with a cool, structured shape. Exceptionally practical, with the option to easily convert to a shoulder bag due to its dual function long strap, the Poppy also comes with a matching, additional food and bottle bag (FAB bag) in the same quilted finish - perfect for storing all your snack essentials while on the move.

# Stevie

black scuba with textured front panel | rose gold hardware | nylon webbing | FAB bag | change mat with pocket storage

Stevie Luxe Grey

Stevie Luxe Black

Stevie Quilted Black

Alyssa Leopard