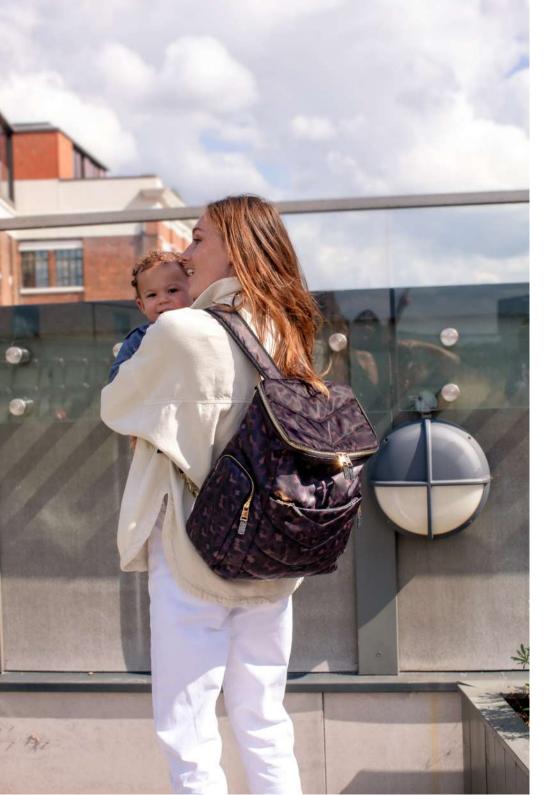

#### **FAB BAG**

Keep drinks and snacks warm or cool for up to four hours

PADDED CHANGING MAT

Machine washable, padded changing mat

The Poppy is a retro satchel style backpack changing bag with a cool, structured shape. Exceptionally practical, with the option to easily convert to a shoulder bag due to its dual function long strap, the Poppy also comes with a matching, additional food and bottle bag (FAB bag) in the same quilted finish - perfect for storing all your snack essentials while on the move.

#### Size & fit:

Dimensions H35 W46 D13 cm H13.5 W18 D5 inches

#### Weight:

0.9kg

Poppy Quilted Black

Poppy Luxe Black

FAR bag