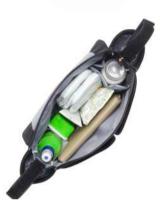

Insulated Snacky Sak to keep drinks and snacks fresh

Grab handle stroller attachment

#### Multiple internal pockets

Seven internal drop in pockets for easy access and large internal zipped pocket for valuables

Two outer side pockets ideal for keeping bottles upright

#### **FAB BAG**

Keep drinks and snacks warm or cool for up to four hours

PADDED CHANGING MAT

Machine washable, padded changing mat

The Poppy is a retro satchel style backpack changing bag with a cool, structured shape. Exceptionally practical, with the option to easily convert to a shoulder bag due to its dual function long strap, the Poppy also comes with a matching, additional food and bottle bag (FAB bag) in the same quilted finish - perfect for storing all your snack essentials while on the move.