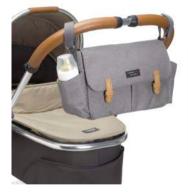

## Stroller Organizers

## Stroller Organizers

Eco Stroller Bag Leopard

Travel Stroller Grey

Stroller Organiser Luxe Black

### Stroller Organizers

# NEW!

Stroller Organizer Luxe Silver

Alyssa Stroller Black & Gunmetal

Alyssa Stroller Black & Gold

Our changing bags and accessories either include or are compatible with stroller clips or straps.

You can usually find them as separate clips inside your changing bag, built-in to your long detachable strap or on the backpack straps.

This handy feature is perfect for attaching your Storksak easily to your stroller.