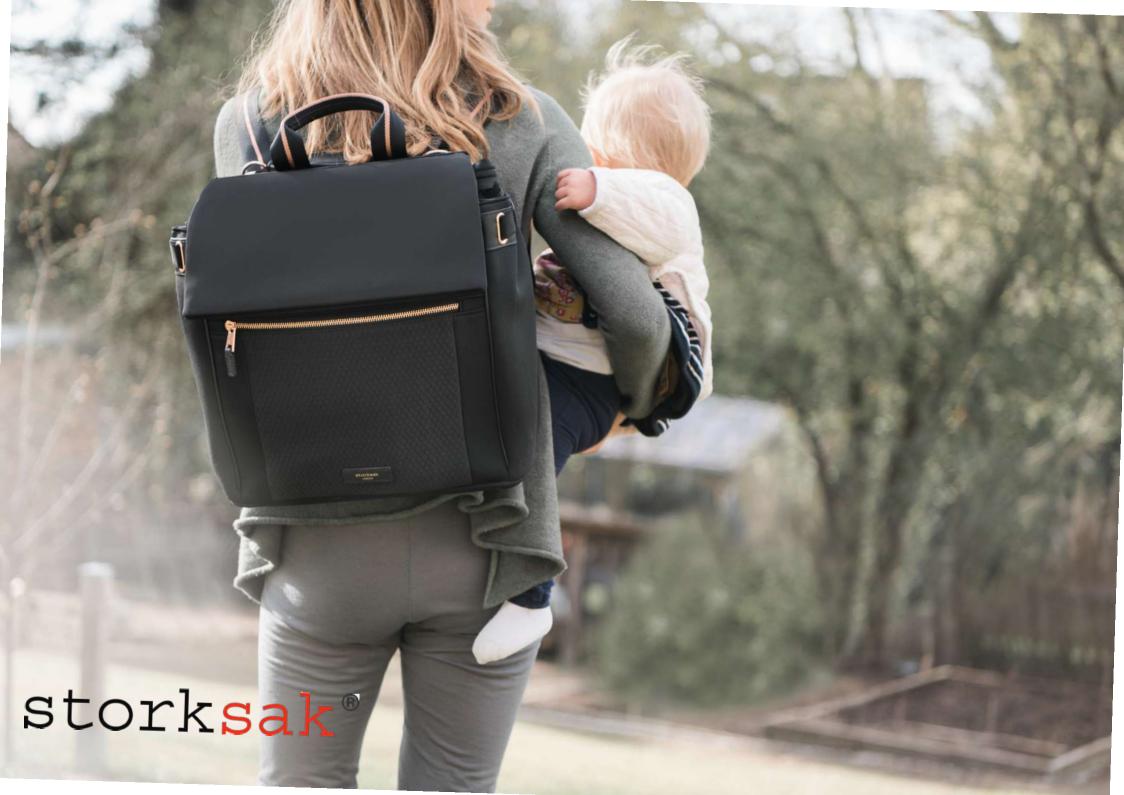

# NEW!

Stroller Organizer Luxe Silver

Alyssa Stroller Black & Gunmetal

Alyssa Stroller Black & Gold

Our changing bags and accessories either include or are compatible with stroller clips or straps.

You can usually find them as separate clips inside your changing bag, built-in to your long detachable strap or on the backpack straps.

This handy feature is perfect for attaching your Storksak easily to your stroller.