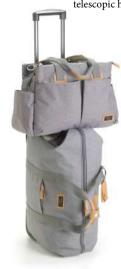

### Hospital Trolley Bag Scuba Black

The 'mother' of all hospital bags, nothing else comes close

- Easy-manoeuvre wheels
- Patented hanging organiser
- Zipped packing block
- Retractable handle