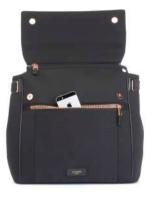

#### Multiple internal pockets

Seven internal drop in pockets for easy access and large internal zipped pocket for valuables

Two outer side pockets ideal for keeping bottles upright

#### Comes with:

- changing mat with pockets
   insulated bottle holder, snack bag
   universal fit stroller clips

SMART STORAGE Nine internal and external pockets, positioned just where you need them.

St. James Scuba Black

St. James Scuba Grey

- changing mat with pockets
   insulated bottle holder, snack bag
   universal fit stroller clips

SMART STORAGE. with seven internal and external pockets

Convert from backpack to shoulder bag with one pull

#### Comes with:

- changing mat with pockets
   insulated bottle holder, snack bag
   universal fit stroller clips
   eight internal and external pockets for all your essentials