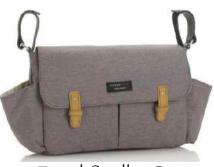

## Stroller Organizers

## Stroller Organizers

Eco Stroller Bag Leopard

Travel Stroller Grey

Stroller Organiser Luxe Black

### Stroller Organizers

# NEW!

Stroller Organizer Luxe Silver

Alyssa Stroller Black & Gunmetal

Alyssa Stroller Black & Gold

Our changing bags and accessories either include or are compatible with stroller clips or straps.

You can usually find them as separate clips inside your changing bag, built-in to your long detachable strap or on the backpack straps.

This handy feature is perfect for attaching your Storksak easily to your stroller.