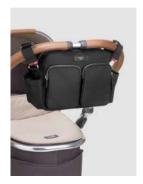

## Stroller Organizers

## Stroller Organizers

Eco Stroller Bag Leopard

Travel Stroller Grey

Stroller Organiser Luxe Black

### Stroller Organizers

# NEW!

Stroller Organizer Luxe Silver

Alyssa Stroller Black & Gunmetal

Alyssa Stroller Black & Gold

Our changing bags and accessories either include or are compatible with stroller clips or straps.

You can usually find them as separate clips inside your changing bag, built-in to your long detachable strap or on the backpack straps.

This handy feature is perfect for attaching your Storksak easily to your stroller.