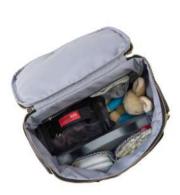

#### Wide opening

Wide opening with secure zipped top closure

Signature Storksak wipe clean linings throughout

#### Multiple internal pockets

Seven internal drop in pockets for easy access and large internal zipped pocket for valuables

Two outer side pockets ideal for keeping bottles upright