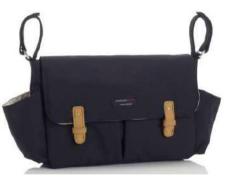

# Stevie

black scuba with textured front panel | rose gold hardware | nylon webbing | FAB bag | change mat with pocket storage

Stevie Luxe Grey

Stevie Luxe Black

Stevie Quilted Black

Alyssa Leopard

#### Comes with:

- changing mat with pockets
   insulated bottle holder, snack bag
   universal fit stroller clips

SMART STORAGE Nine internal and external pockets, positioned just where you need them.

St. James Scuba Black

St. James Scuba Grey

- changing mat with pockets
   insulated bottle holder, snack bag
   universal fit stroller clips

SMART STORAGE. with seven internal and external pockets

Convert from backpack to shoulder bag with one pull