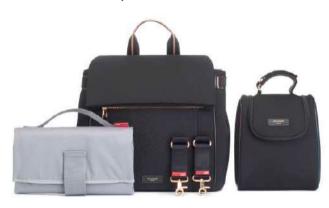

#### **FAB BAG**

Keep drinks and snacks warm or cool for up to four hours

PADDED CHANGING MAT

Machine washable, padded changing mat

The Poppy is a retro satchel style backpack changing bag with a cool, structured shape. Exceptionally practical, with the option to easily convert to a shoulder bag due to its dual function long strap, the Poppy also comes with a matching, additional food and bottle bag (FAB bag) in the same quilted finish - perfect for storing all your snack essentials while on the move.

#### Weight:

0.9kg

Poppy Quilted Black

Poppy Luxe Black

FAR bag