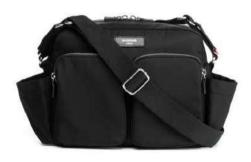

### ANATOMY OF

# **POPPY**

Retro satchel style backpack

Grab Handle
Comes with a
detachable long
shoulder strap with
patented integrated
stroller straps.

Made from water resistant nylon

Double zipped closure for security

Insulated Snacky Sak to keep drinks and snacks fresh

Grab handle stroller attachment

#### FFATURES

#### Wide opening

Wide opening with secure zipped top closure

Signature Storksak wipe clean linings throughout

#### Multiple internal pockets

Seven internal drop in pockets for easy access and large internal zipped pocket for valuables

Two outer side pockets ideal for keeping bottles upright

#### **FAB BAG**

Keep drinks and snacks warm or cool for up to four hours

PADDED CHANGING MAT

Machine washable, padded changing mat

The Poppy is a retro satchel style backpack changing bag with a cool, structured shape. Exceptionally practical, with the option to easily convert to a shoulder bag due to its dual function long strap, the Poppy also comes with a matching, additional food and bottle bag (FAB bag) in the same quilted finish - perfect for storing all your snack essentials while on the move.

#### Size & fit:

Dimensions H35 W46 D13 cm H13.5 W18 D5 inches

#### Weight:

0.9kg

Poppy Quilted Black

Poppy Luxe Black

FAR bag