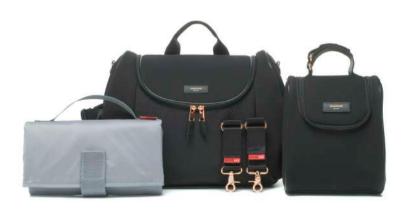

# Stevie

black scuba with textured front panel | rose gold hardware | nylon webbing | FAB bag | change mat with pocket storage

Stevie Luxe Grey

Stevie Luxe Black

Stevie Quilted Black

Alyssa Leopard

#### Comes with:

- changing mat with pockets
   insulated bottle holder, snack bag
   universal fit stroller clips

SMART STORAGE Nine internal and external pockets, positioned just where you need them.

St. James Scuba Black