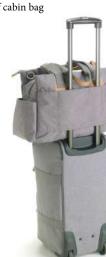

### Hospital Trolley Bag Scuba Black

The 'mother' of all hospital bags, nothing else comes close

- Easy-manoeuvre wheels
- Patented hanging organiser
- Zipped packing block
- Retractable handle