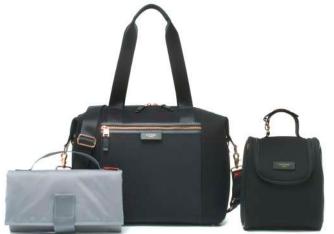

# Stevie

black scuba with textured front panel | rose gold hardware | nylon webbing | FAB bag | change mat with pocket storage

Stevie Luxe Grey

Stevie Luxe Black

Stevie Quilted Black

Alyssa Leopard