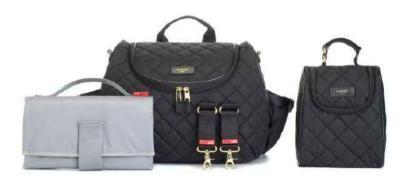

#### **FAB BAG**

Keep drinks and snacks warm or cool for up to four hours

PADDED CHANGING MAT

Machine washable, padded changing mat

The Poppy is a retro satchel style backpack changing bag with a cool, structured shape. Exceptionally practical, with the option to easily convert to a shoulder bag due to its dual function long strap, the Poppy also comes with a matching, additional food and bottle bag (FAB bag) in the same quilted finish - perfect for storing all your snack essentials while on the move.

#### Weight:

0.9kg

Poppy Quilted Black

Poppy Luxe Black

FAR bag