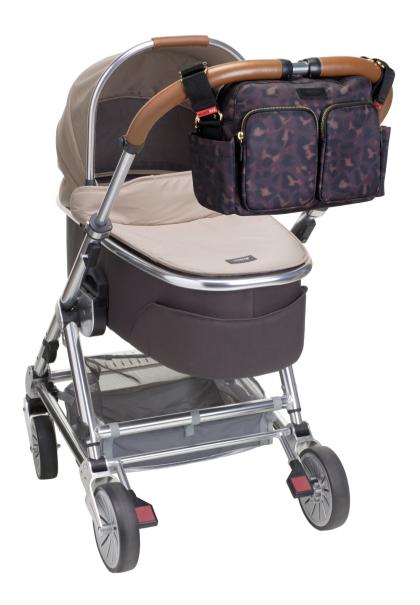

# NEW!

Stroller Organizer Luxe Silver

Alyssa Stroller Black & Gunmetal

Alyssa Stroller Black & Gold

Our changing bags and accessories either include or are compatible with stroller clips or straps.

You can usually find them as separate clips inside your changing bag, built-in to your long detachable strap or on the backpack straps.

This handy feature is perfect for attaching your Storksak easily to your stroller.