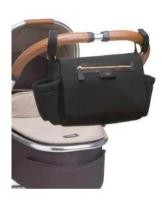

# NEW!

Stroller Organizer Luxe Silver

Alyssa Stroller Black & Gunmetal

Alyssa Stroller Black & Gold

Our changing bags and accessories either include or are compatible with stroller clips or straps.

You can usually find them as separate clips inside your changing bag, built-in to your long detachable strap or on the backpack straps.

This handy feature is perfect for attaching your Storksak easily to your stroller.