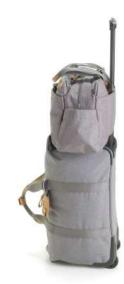

### Hospital Trolley Bag Scuba Black

The 'mother' of all hospital bags, nothing else comes close

- Easy-manoeuvre wheels
- Patented hanging organiser
- Zipped packing block
- Retractable handle