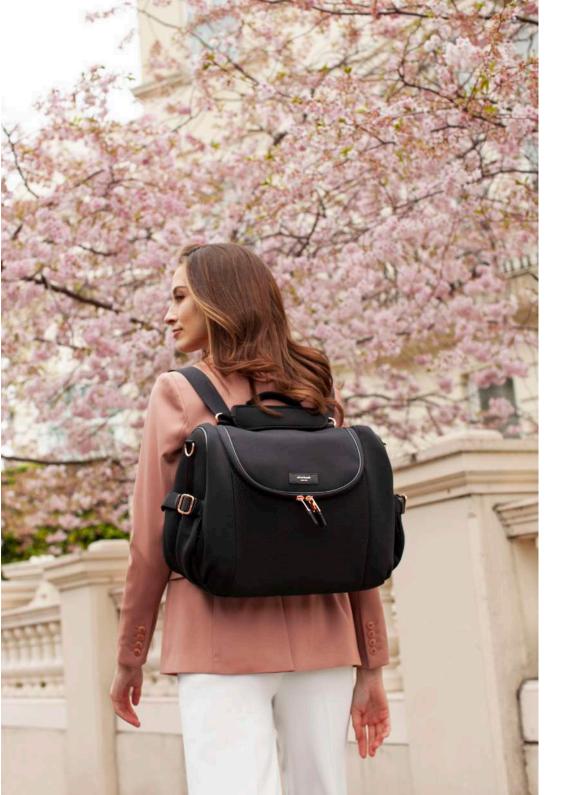

# Stevie

black scuba with textured front panel | rose gold hardware | nylon webbing | FAB bag | change mat with pocket storage

Stevie Luxe Grey

Stevie Luxe Black

Stevie Quilted Black

Alyssa Leopard