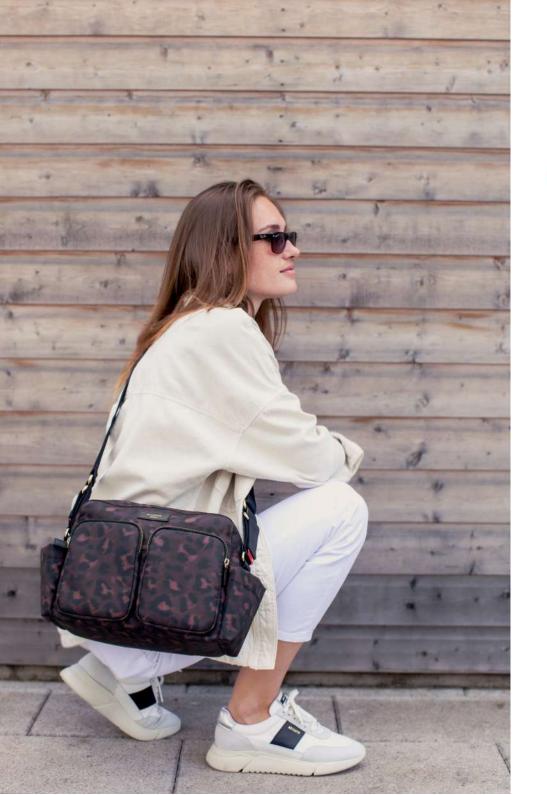

# Stevie

black scuba with textured front panel | rose gold hardware | nylon webbing | FAB bag | change mat with pocket storage

Stevie Luxe Grey

Stevie Luxe Black

Stevie Quilted Black

Alyssa Leopard