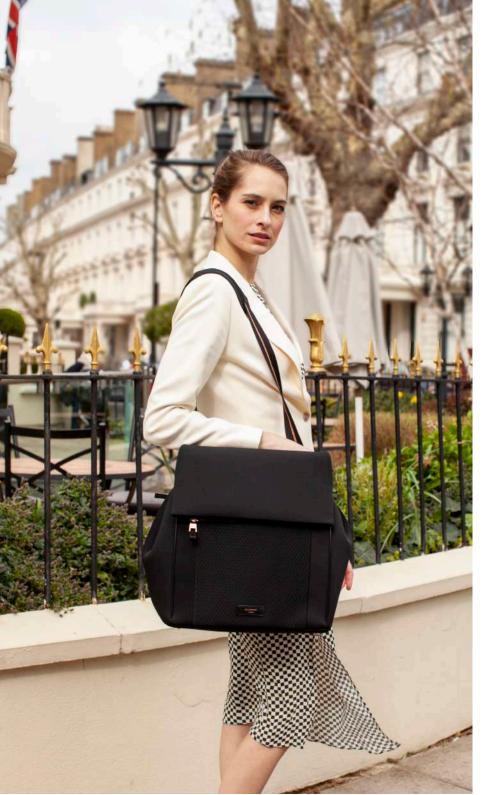

# Stevie

black scuba with textured front panel | rose gold hardware | nylon webbing | FAB bag | change mat with pocket storage

Stevie Luxe Grey

Stevie Luxe Black

Stevie Quilted Black

Alyssa Leopard

#### Comes with:

- changing mat with pockets
   insulated bottle holder, snack bag
   universal fit stroller clips

SMART STORAGE Nine internal and external pockets, positioned just where you need them.

St. James Scuba Black

St. James Scuba Grey

- changing mat with pockets
   insulated bottle holder, snack bag
   universal fit stroller clips

SMART STORAGE. with seven internal and external pockets

Convert from backpack to shoulder bag with one pull