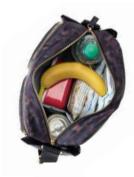

Insulated Snacky Sak to keep drinks and snacks fresh

Grab handle stroller attachment

#### **FAB BAG**

Keep drinks and snacks warm or cool for up to four hours

PADDED CHANGING MAT

Machine washable, padded changing mat

The Poppy is a retro satchel style backpack changing bag with a cool, structured shape. Exceptionally practical, with the option to easily convert to a shoulder bag due to its dual function long strap, the Poppy also comes with a matching, additional food and bottle bag (FAB bag) in the same quilted finish - perfect for storing all your snack essentials while on the move.