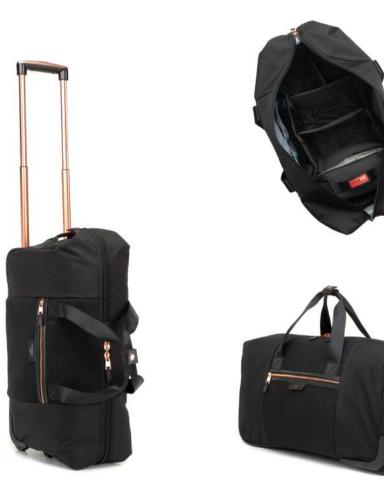

### Hospital Trolley Bag Scuba Black

The 'mother' of all hospital bags, nothing else comes close

- Easy-manoeuvre wheels
- Patented hanging organiser
- Zipped packing block
- Retractable handle