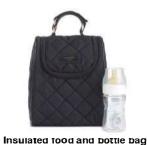

Insulated Snacky Sak to keep drinks and snacks fresh

Grab handle stroller attachment

#### **FAB BAG**

Keep drinks and snacks warm or cool for up to four hours

PADDED CHANGING MAT

Machine washable, padded changing mat

The Poppy is a retro satchel style backpack changing bag with a cool, structured shape. Exceptionally practical, with the option to easily convert to a shoulder bag due to its dual function long strap, the Poppy also comes with a matching, additional food and bottle bag (FAB bag) in the same quilted finish - perfect for storing all your snack essentials while on the move.

#### Weight:

0.9kg

Poppy Quilted Black

Poppy Luxe Black

FAR bag