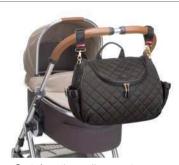

# **POPPY**

Retro satchel style backpack

Grab Handle
Comes with a
detachable long
shoulder strap with
patented integrated
stroller straps.

Made from water resistant nylon

Double zipped closure for security

Insulated Snacky Sak to keep drinks and snacks fresh

Grab handle stroller attachment

This handy feature is perfect for attaching your Storksak easily to your stroller.