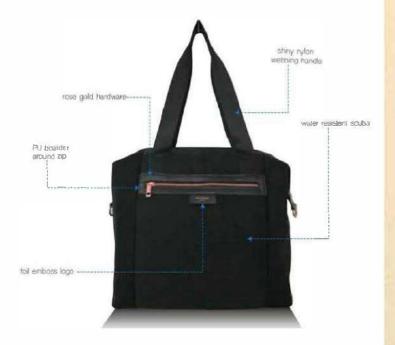

# Stevie

black scuba with textured front panel | rose gold hardware | nylon webbing | FAB bag | change mat with pocket storage

Stevie Luxe Grey

Stevie Luxe Black

Stevie Quilted Black

Alyssa Leopard