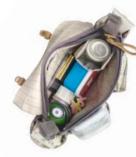

Insulated Snacky Sak to keep drinks and snacks fresh

Grab handle stroller attachment

#### Multiple internal pockets

Seven internal drop in pockets for easy access and large internal zipped pocket for valuables

Two outer side pockets ideal for keeping bottles upright

#### **FAB BAG**

Keep drinks and snacks warm or cool for up to four hours

PADDED CHANGING MAT

Machine washable, padded changing mat

The Poppy is a retro satchel style backpack changing bag with a cool, structured shape. Exceptionally practical, with the option to easily convert to a shoulder bag due to its dual function long strap, the Poppy also comes with a matching, additional food and bottle bag (FAB bag) in the same quilted finish - perfect for storing all your snack essentials while on the move.